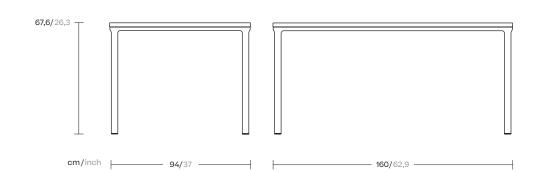

Park Life
Low dining table
160x94
6 Guests
by Jasper Morrison

# kettal

Collection Park Life Reference KS1101300

1/2

cm/inch

Park Life is a complete family of furniture for outdoors, whose clean cut profile is Adaptable to a wide range of different situations. Lightweight, yet extremely durable, it's easily stacked for transport or winter storage and its technical sophistication and careful consideration of ergonomics besides a lot of care over how it looks are all intended to ensure a long life, both structurally and visually.