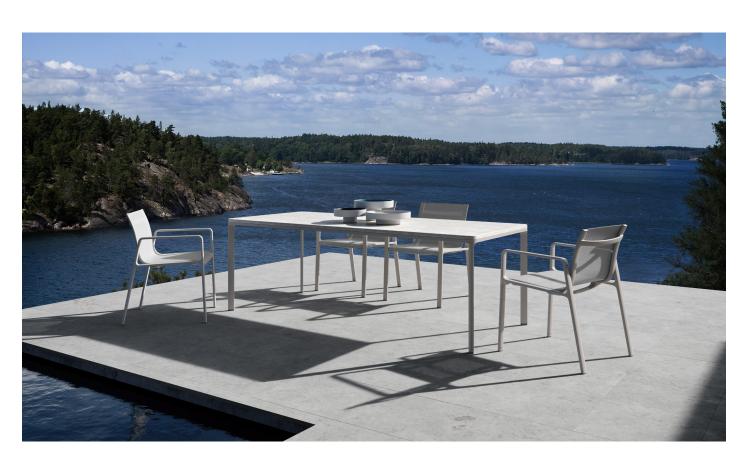

Park Life
Low dining table
160x94
6 Guests
by Jasper Morrison

# kettal

Collection Park Life Reference KS1101300

1/2

cm/inch

Park Life is a complete family of furniture for outdoors, whose clean cut profile is Adaptable to a wide range of different situations. Lightweight, yet extremely durable, it's easily stacked for transport or winter storage and its technical sophistication and careful consideration of ergonomics besides a lot of care over how it looks are all intended to ensure a long life, both structurally and visually.