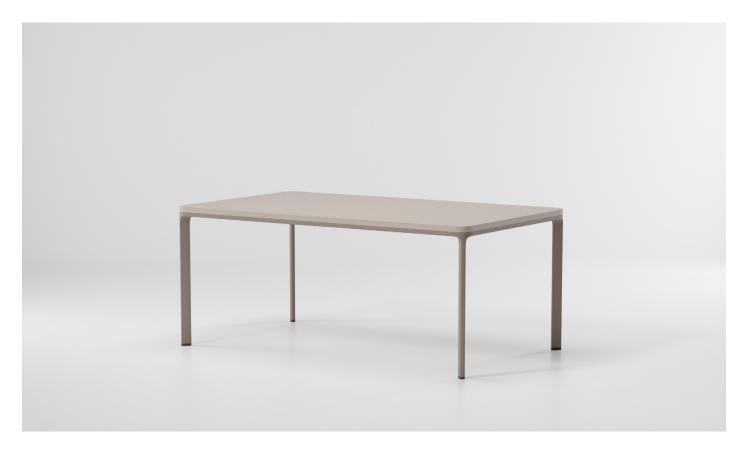

Park Life
Low dining table
160x94
6 Guests
by Jasper Morrison

# kettal

Collection Park Life Reference KS1101300

1/2

cm/inch

Park Life is a complete family of furniture for outdoors, whose clean cut profile is Adaptable to a wide range of different situations. Lightweight, yet extremely durable, it's easily stacked for transport or winter storage and its technical sophistication and careful consideration of ergonomics besides a lot of care over how it looks are all intended to ensure a long life, both structurally and visually.