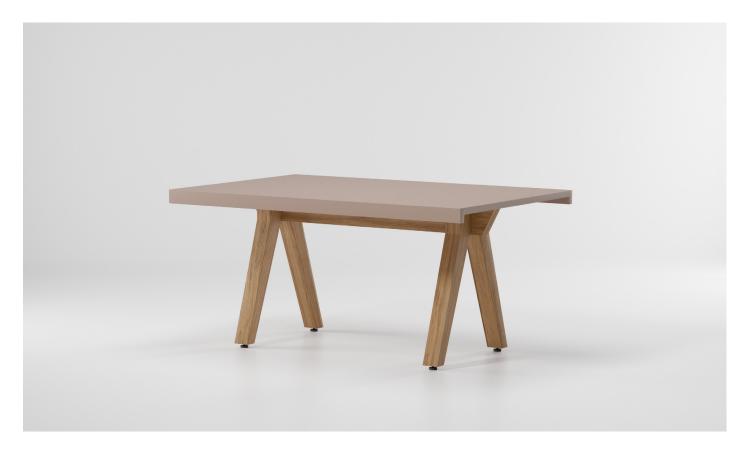

Vieques
Dining table
6 guests teak
by Patricia Urquiola

# kettal

Designer Patricia Urquiola Collection Vieques Reference KS4102400

1/2

Kettal Vieques is a collection characterised by the combination of an aluminium frame with a new and revolutionary three-dimensional fabric, Nido d'Ape, with exceptional technical features, created especially for this collection and exclusively for Kettal.