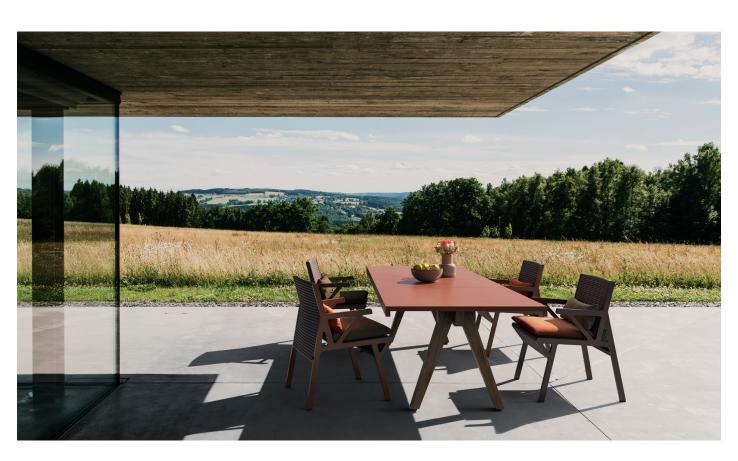

Vieques
Dining table
6 guests teak
by Patricia Urquiola

# kettal

Designer Patricia Urquiola Collection Vieques Reference KS4102400

1/2

Kettal Vieques is a collection characterised by the combination of an aluminium frame with a new and revolutionary three-dimensional fabric, Nido d'Ape, with exceptional technical features, created especially for this collection and exclusively for Kettal.

#### Finishes

<u>Click here</u> or scan the following QR code.

Other Characteristics

Adjustable legs

Underporch