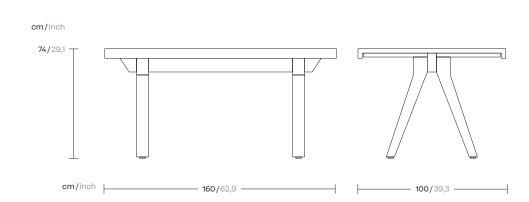

Vieques
Dining table
6 guests teak
by Patricia Urquiola

# kettal

Designer Patricia Urquiola Collection Vieques Reference KS4102400

1/2

Kettal Vieques is a collection characterised by the combination of an aluminium frame with a new and revolutionary three-dimensional fabric, Nido d'Ape, with exceptional technical features, created especially for this collection and exclusively for Kettal.