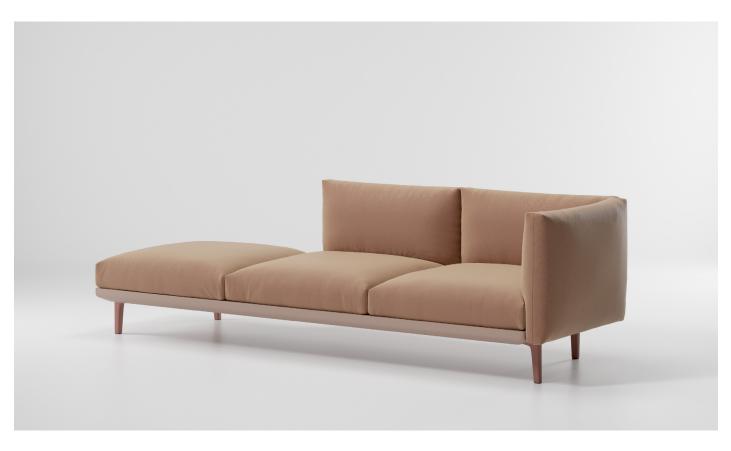

### Right corner 3 seater "connectionopen"

| Designer        |
|-----------------|
| Rodolfo Dordoni |

Collection Boma Reference KS2502000

The Boma collection, designed by Rodolfo Dordoni for Kettal, was born from the need of high performances of outdoor environment, without sacrificing the increasing demand for comfort that new products have to face.

Therefore the structure is organized around a frame entirely made of aluminum, capable of hiding in the essentiality of its lines either the quality of the used materials and the chance of easy articulation in different compositions.