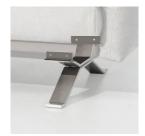

After cleaning, steam iron the fabric using only steam. Be cautious not to place the iron directly on the fabric, as it may cause damage. Legs Options

Standard legs

Crossed legs

Finishes

Click here or scan the following QR code.