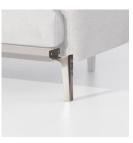

After cleaning, steam iron the fabric using only steam. Be cautious not to place the iron directly on the fabric, as it may cause damage. Legs Options

Standard legs

Crossed legs

Finishes

Click here or scan the following QR code.