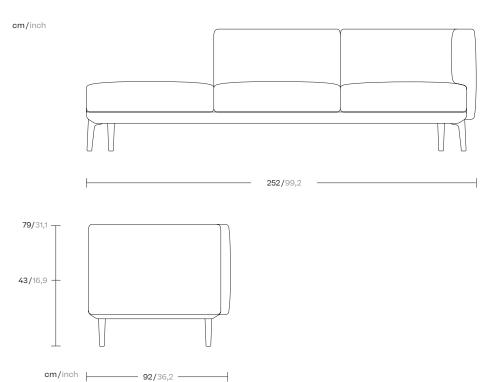

### Right corner 3 seater "connectionopen"

| Designer        |
|-----------------|
| Rodolfo Dordoni |

Collection Boma Reference KS2502000

The Boma collection, designed by Rodolfo Dordoni for Kettal, was born from the need of high performances of outdoor environment, without sacrificing the increasing demand for comfort that new products have to face.

Therefore the structure is organized around a frame entirely made of aluminum, capable of hiding in the essentiality of its lines either the quality of the used materials and the chance of easy articulation in different compositions.

### Right corner 3 seater "connectionopen"

Designer Rodolfo Dordoni Collection Boma Reference KS2502000

2/2