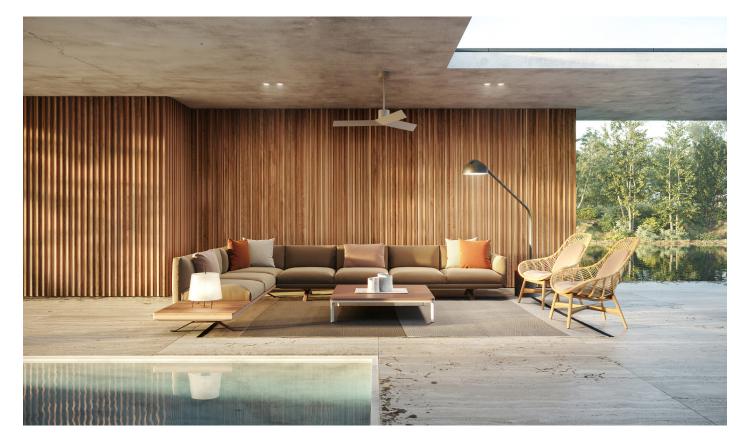

## Boma Right corner 3 seater "connection-open" by Rodolfo Dordoni

### Right corner 3 seater "connectionopen"

| Designer        |
|-----------------|
| Rodolfo Dordoni |

Collection Boma Reference KS2502000

The Boma collection, designed by Rodolfo Dordoni for Kettal, was born from the need of high performances of outdoor environment, without sacrificing the increasing demand for comfort that new products have to face.

Therefore the structure is organized around a frame entirely made of aluminum, capable of hiding in the essentiality of its lines either the quality of the used materials and the chance of easy articulation in different compositions.