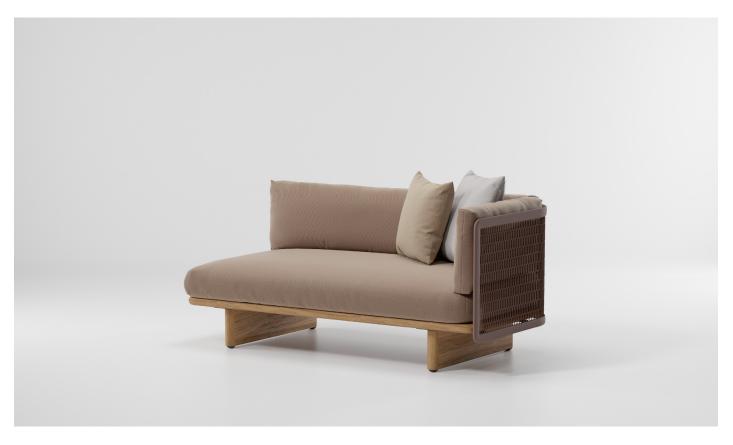

## Right corner module "2 Sides connection"

1/2

Kettal Mesh collection recalls architectural facades, which filter the surrounding environment without stopping the light and air flow. Industrial and natural materials, hard and soft surfaces, transparent and solid volumes are putted face to face in order to create this family of outdoor furniture based in contrasts. cm/inch