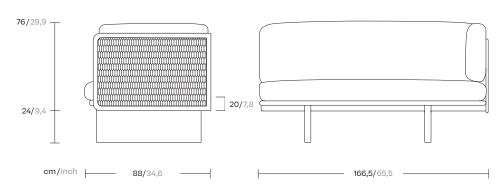

## Right corner module "2 Sides connection"

1/2

Kettal Mesh collection recalls architectural facades, which filter the surrounding environment without stopping the light and air flow. Industrial and natural materials, hard and soft surfaces, transparent and solid volumes are putted face to face in order to create this family of outdoor furniture based in contrasts. cm/inch