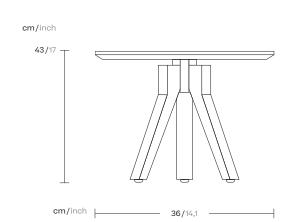

Vieques Side table Teak legs Assembly instructions

# kettal

## Vieques Side table Teak legs

#### Description

Vieques is a collection characterised by the combination of an aluminium frame with a new and revolutionary three-dimensional fabric, Nido d'Ape, with exceptional technical features, created especially for this collection and exclusively for Kettal.







#### Information

#### **Cleaning Instructions**

Use a soft cloth, warm water and pH neutral detergent. Do not use: acids, ammonia, abrasive powders, window cleaners and so on.

We recommend treating the wood with sealer every three months, or more frequently in the case of hotel and catering establishments. To restore the teak to its original appearance, sand the entire surface and apply the sealer.

If accidental contamination or splashing of strong alkalis or acids occurs, wash the affected area with a large amount of clean water, especially cut-outs or holes and cavities.

This product is suitable for indoor and outdoor.

#### Elements



### Vieques Side table Teak legs