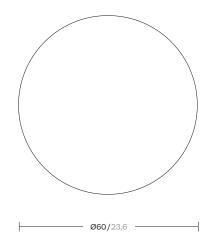

Vieques Side table Teak legs Assembly instructions

# kettal

## Vieques Side table Teak legs

#### Description

Vieques is a collection characterised by the combination of an aluminium frame with a new and revolutionary three-dimensional fabric, Nido d'Ape, with exceptional technical features, created especially for this collection and exclusively for Kettal.







#### Information

#### **Cleaning Instructions**

Use a soft cloth, warm water and pH neutral detergent. Do not use: acids, ammonia, abrasive powders, window cleaners and so on.

We recommend treating the wood with sealer every three months, or more frequently in the case of hotel and catering establishments. To restore the teak to its original appearance, sand the entire surface and apply the sealer.

If accidental contamination or splashing of strong alkalis or acids occurs, wash the affected area with a large amount of clean water, especially cut-outs or holes and cavities.

This product is suitable for indoor and outdoor.

#### Elements



### Vieques Side table Teak legs