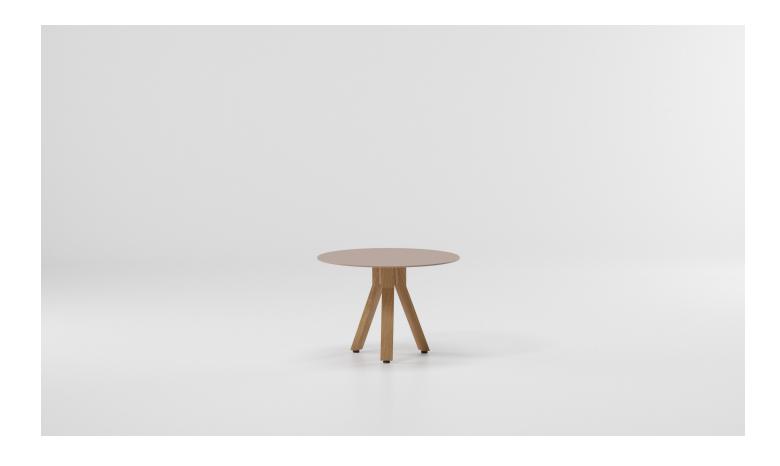

Vieques Side table Teak legs Assembly instructions

# kettal

## Vieques Side table Teak legs

#### Description

Vieques is a collection characterised by the combination of an aluminium frame with a new and revolutionary three-dimensional fabric, Nido d'Ape, with exceptional technical features, created especially for this collection and exclusively for Kettal.







#### Information

#### **Cleaning Instructions**

Use a soft cloth, warm water and pH neutral detergent. Do not use: acids, ammonia, abrasive powders, window cleaners and so on.

We recommend treating the wood with sealer every three months, or more frequently in the case of hotel and catering establishments. To restore the teak to its original appearance, sand the entire surface and apply the sealer.

If accidental contamination or splashing of strong alkalis or acids occurs, wash the affected area with a large amount of clean water, especially cut-outs or holes and cavities.

This product is suitable for indoor and outdoor.

#### Elements



### Vieques Side table Teak legs