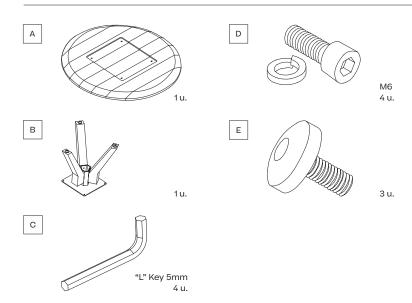

three-dimensional fabric, Nido d'Ape, with exceptional technical features, created especially for this collection and exclusively for Kettal.







#### Information

#### **Cleaning Instructions**

Use a soft cloth, warm water and pH neutral detergent. Do not use: acids, ammonia, abrasive powders, window cleaners and so on.

We recommend treating the wood with sealer every three months, or more frequently in the case of hotel and catering establishments. To restore the teak to its original appearance, sand the entire surface and apply the sealer.

If accidental contamination or splashing of strong alkalis or acids occurs, wash the affected area with a large amount of clean water, especially cut-outs or holes and cavities.

This product is suitable for indoor and outdoor.

#### Elements



### Vieques Side table Teak legs