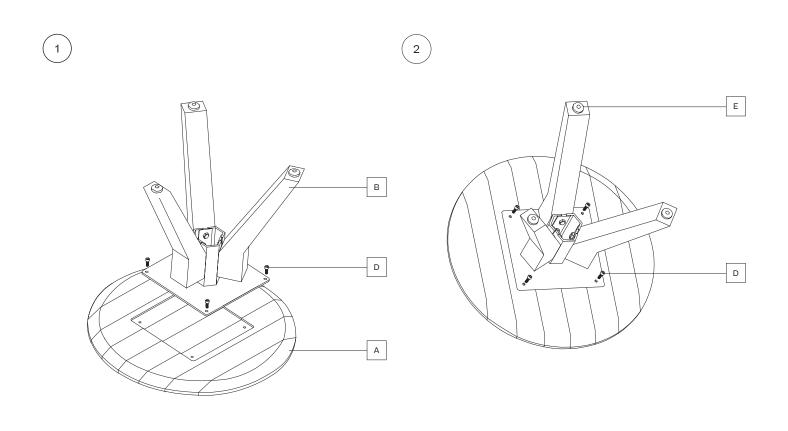

e, with exceptional technical features, created especially for this collection and exclusively for Kettal.







#### Information

#### **Cleaning Instructions**

Use a soft cloth, warm water and pH neutral detergent. Do not use: acids, ammonia, abrasive powders, window cleaners and so on.

We recommend treating the wood with sealer every three months, or more frequently in the case of hotel and catering establishments. To restore the teak to its original appearance, sand the entire surface and apply the sealer.

If accidental contamination or splashing of strong alkalis or acids occurs, wash the affected area with a large amount of clean water, especially cut-outs or holes and cavities.

This product is suitable for indoor and outdoor.

#### Elements



### Vieques Side table Teak legs