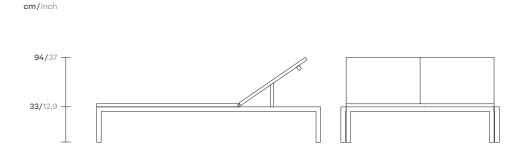

# Landscape Double via deckchair by Kettal Studio

# kettal

1/2

Landscape aims to be part of a project. It is not understood as an item apart, but instead relates to its environment and melds with it. It is the project that is important, not the product, and this is its essence. Its rationalist construction seeks to give order, form and structure to the outdoor space, although, in terms of function, it has been designed to give shelter: to shade and cool or protect from the rain and wind.



190/74,8



# kettal

Designer Kettal Studio Collection Landscape Reference KS9402100

2/2

### Maintenance

Clean with mild soap using a sponge or cloth. Be gentle during the cleaning process; avoid aggressive scrubbing of the fabric. After cleaning, ensure you remove any excess soap.

For stubborn stains, use diluted household bleach. Act promptly to clean stains; the longer they linger, the more challenging they become to remove.

After cleaning, steam iron the fabric using only steam. Be cautious not to place the iron directly on the fabric, as it may cause damage.

### Finishes

<u>Click here</u> or scan the following QR code.



Other Characteristics

4

Stackable 8 u.

A

Wheels



## kettal