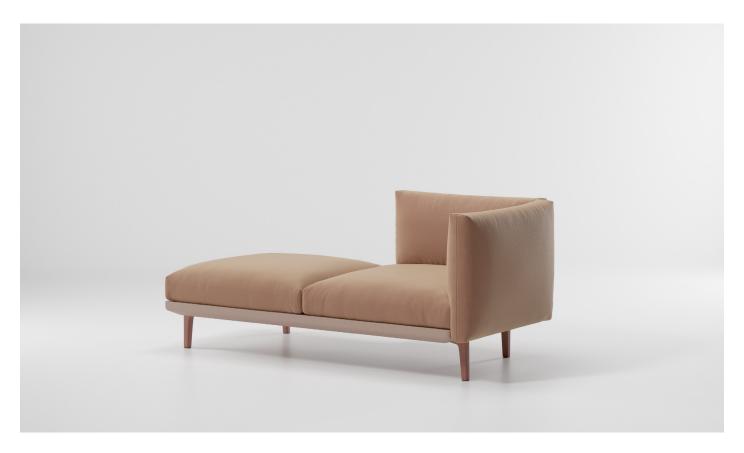

# kettal

Designer Rodolfo Dordoni Collection Boma

Reference KS2501300

1/2

2 seater "connectionopen"

cm/inch 172/67,7

The Boma collection, designed by Rodolfo Dordoni for Kettal, was born from the need of high performances of outdoor environment, without sacrificing the increasing demand for comfort that new products have to face.

Therefore the structure is organized around a frame entirely made of aluminum, capable of hiding in the essentiality of its lines either the quality of the used materials and the chance of easy articulation in different compositions.