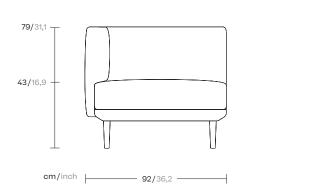

# kettal

Designer Rodolfo Dordoni Collection Boma

Reference KS2501300

1/2

2 seater "connectionopen"

cm/inch 172/67,7

The Boma collection, designed by Rodolfo Dordoni for Kettal, was born from the need of high performances of outdoor environment, without sacrificing the increasing demand for comfort that new products have to face.