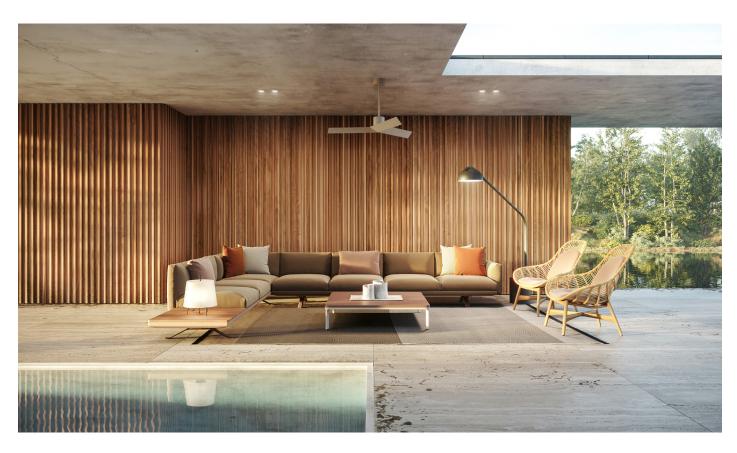

# kettal

Designer Rodolfo Dordoni Collection Boma

Reference KS2501300

1/2

2 seater "connectionopen"

cm/inch 172/67,7

The Boma collection, designed by Rodolfo Dordoni for Kettal, was born from the need of high performances of outdoor environment, without sacrificing the increasing demand for comfort that new products have to face.

Therefore the structure is organized around a frame entirely made of aluminum, capable of hiding in the essentiality of its lines either the quality of the used materials and the chance of easy articulation in different compositions.