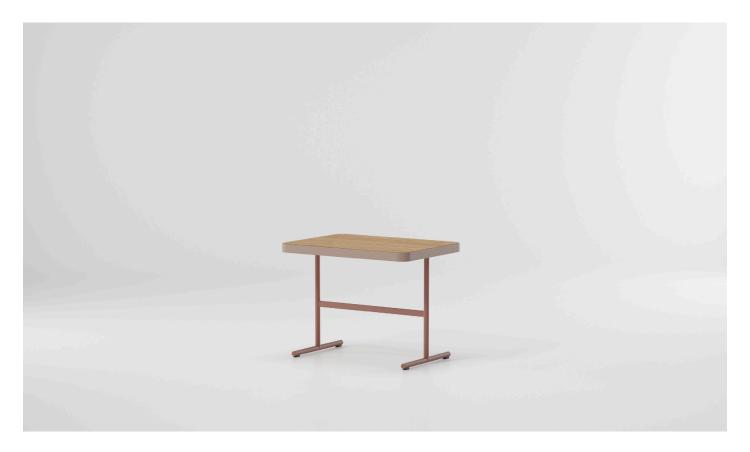

Boma
Side table 70x50
by Rodolfo Dordoni

# kettal

1/3

The Boma collection, designed by Rodolfo Dordoni for Kettal, was born from the need of high performances of outdoor environment, without sacrificing the increasing demand for comfort that new products have to face.

Therefore the structure is organized around a frame entirely made of aluminum, capable of hiding in the essentiality of its lines either the quality of the used materials and the chance of easy articulation in different compositions.