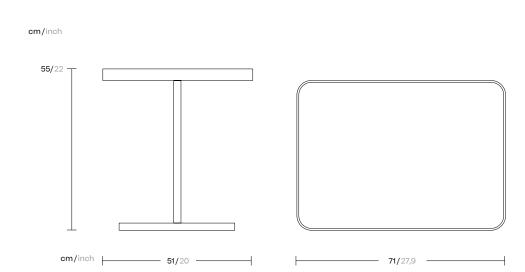

Boma
Side table 70x50
by Rodolfo Dordoni

# kettal

1/3

The Boma collection, designed by Rodolfo Dordoni for Kettal, was born from the need of high performances of outdoor environment, without sacrificing the increasing demand for comfort that new products have to face.

Therefore the structure is organized around a frame entirely made of aluminum, capable of hiding in the essentiality of its lines either the quality of the used materials and the chance of easy articulation in different compositions.