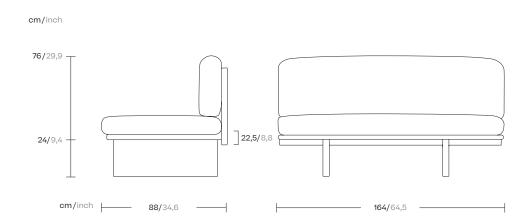

Mesh
Central module
"2 Sides connection"
by Patricia Urquiola

## kettal

Designer Patricia Urquiola Collection Mesh Reference KS1700600

2/2