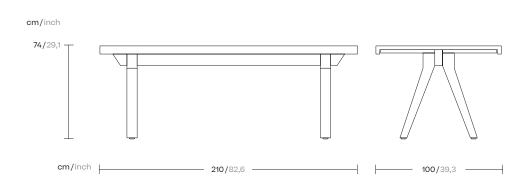

## kettal

Designer Patricia Urquiola Collection Vieques Reference KS4102500

Kettal Vieques is a collection characterised by the combination of an aluminium frame with a new and revolutionary three-dimensional fabric, Nido d'Ape, with exceptional technical features, created especially for this collection and exclusively for Kettal.

## kettal

Designer Patricia Urquiola Collection Vieques

Reference KS4102500