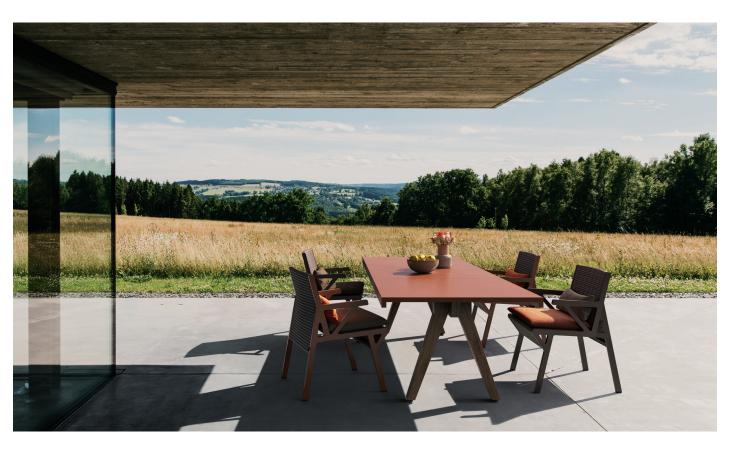

## kettal

Designer Patricia Urquiola Collection Vieques Reference KS4102500

Kettal Vieques is a collection characterised by the combination of an aluminium frame with a new and revolutionary three-dimensional fabric, Nido d'Ape, with exceptional technical features, created especially for this collection and exclusively for Kettal.

## kettal

Designer Patricia Urquiola Collection Vieques

Reference KS4102500