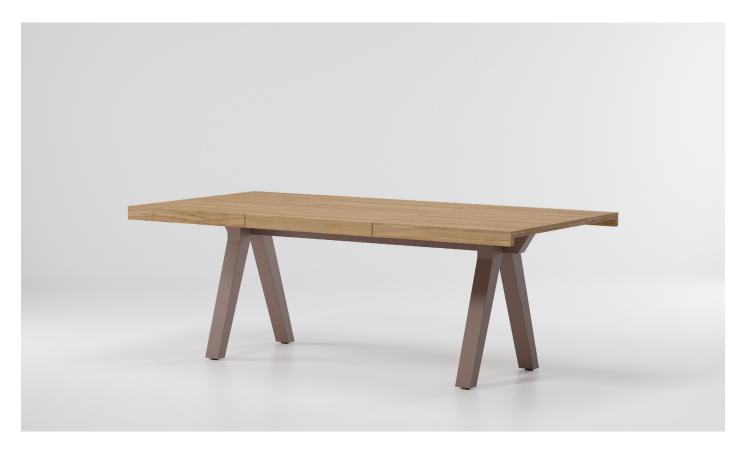

## kettal

Designer Patricia Urquiola Collection Vieques Reference KS4102500

Kettal Vieques is a collection characterised by the combination of an aluminium frame with a new and revolutionary three-dimensional fabric, Nido d'Ape, with exceptional technical features, created especially for this collection and exclusively for Kettal.

## kettal

Designer Patricia Urquiola Collection Vieques

Reference KS4102500