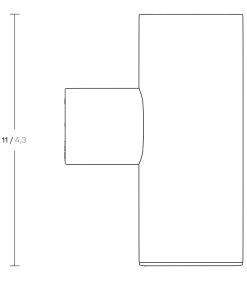

### Dots light down

Designer Kettal Studio Collection Objects Reference 34L0214000

1/3

Available H / L Position: Recessed in the column Use: Indoor and outdoor Material: Aluminium body Transparent impermeable PMMA included with UV protection.

cm/inch

\_\_\_\_\_ **Ø4,7** \_\_\_\_\_ /1,85