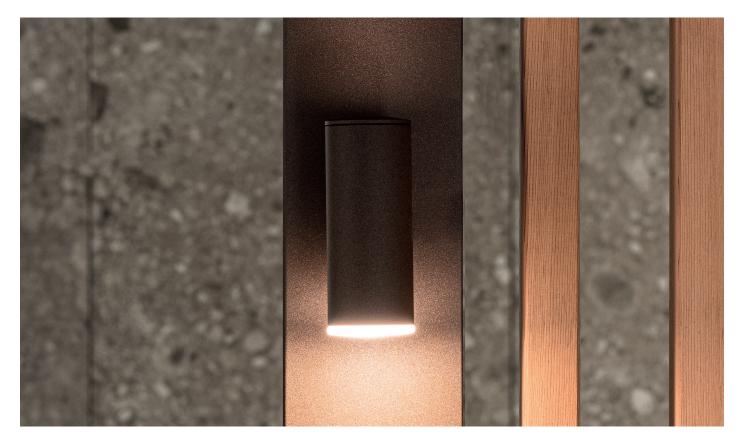

### Dots light down

Designer Kettal Studio Collection Objects Reference 34L0214000

1/3

Available H / L Position: Recessed in the column Use: Indoor and outdoor Material: Aluminium body Transparent impermeable PMMA included with UV protection.

#### Materials

Body made of extruded grey thermo painted aluminium LED lamps. Included transparent waterproof PMMA with UV protection.