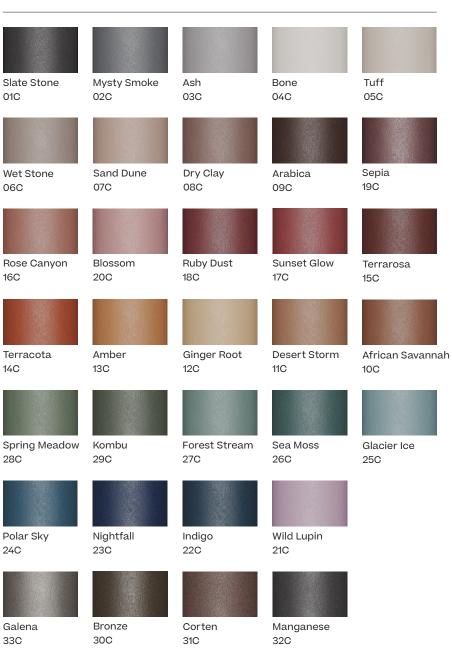

0                           |
| Lumimous efficiency | 100 lm/W                      |
| Service life        | 50000 bh                      |
| Voltage LED         | 230V (CE box) / 120V (UL box) |
|                     |                               |

UL compliance certificate on internal components.

#### Materials

Body made of extruded grey thermo painted aluminium LED lamps. Included transparent waterproof PMMA with UV protection.

#### Maintenance

Wipe surface with a damp cotton cloth. Avoid direct contact with solvents and oxides.

# Dots light down

Designer Kettal Studio Collection Objects Reference KS34-003-00

3/3

#### Maintenance

Wipe surface with a damp cotton cloth. Avoid direct contact with solvents and oxides.







CE

#### **Base Colour Options**

Terrain Coatings



### kettal