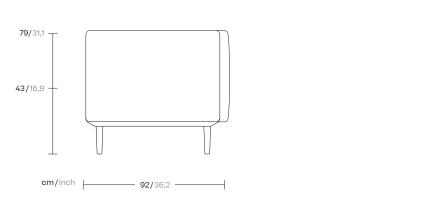

## 3 seater "connection"

The Boma collection, designed by Rodolfo Dordoni for Kettal, was born from the need of high performances of outdoor environment, without sacrificing the increasing demand for comfort that new products have to face.

Therefore the structure is organized around a frame entirely made of aluminum, capable of hiding in the essentiality of its lines either the quality of the used materials and the chance of easy articulation in different compositions.