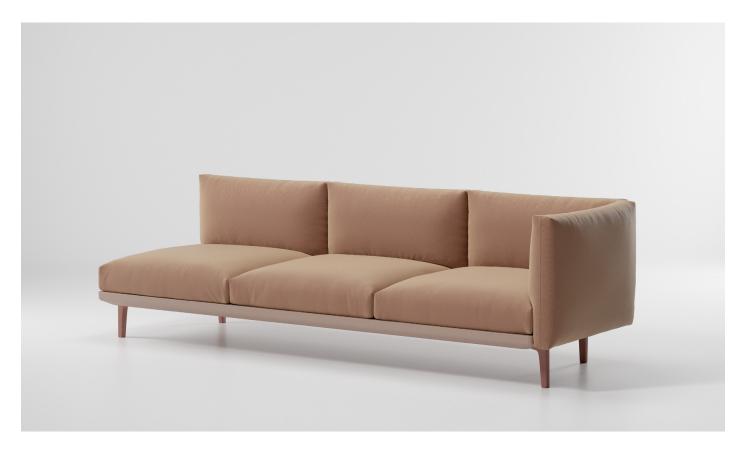

Boma
Right corner 3 seater
"connection"
by Rodolfo Dordoni

## 3 seater "connection"

The Boma collection, designed by Rodolfo Dordoni for Kettal, was born from the need of high performances of outdoor environment, without sacrificing the increasing demand for comfort that new products have to face.

Therefore the structure is organized around a frame entirely made of aluminum, capable of hiding in the essentiality of its lines either the quality of the used materials and the chance of easy articulation in different compositions.