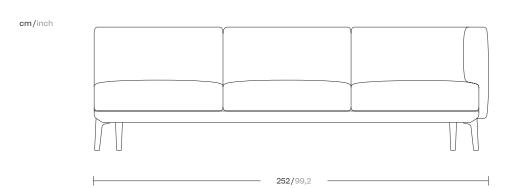

## 3 seater "connection"

The Boma collection, designed by Rodolfo Dordoni for Kettal, was born from the need of high performances of outdoor environment, without sacrificing the increasing demand for comfort that new products have to face.

Therefore the structure is organized around a frame entirely made of aluminum, capable of hiding in the essentiality of its lines either the quality of the used materials and the chance of easy articulation in different compositions.