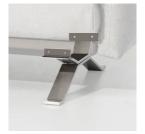

rganized around a frame entirely made of aluminum, capable of hiding in the essentiality of its lines either the quality of the used materials and the chance of easy articulation in different compositions.





## kettal

Designer Rodolfo Dordoni Collection Boma Reference KS2501900

2/2

#### Maintenance

Clean with mild soap using a sponge or cloth. Be gentle during the cleaning process; avoid aggressive scrubbing of the fabric. After cleaning, ensure you remove any excess soap.

For stubborn stains, use diluted household bleach. Act promptly to clean stains; the longer they linger, the more challenging they become to remove.

After cleaning, steam iron the fabric using only steam. Be cautious not to place the iron directly on the fabric, as it may cause damage.

#### **Legs Options**





Standard legs

Crossed legs

#### Finishes

Click here or scan the following QR code.





### kettal