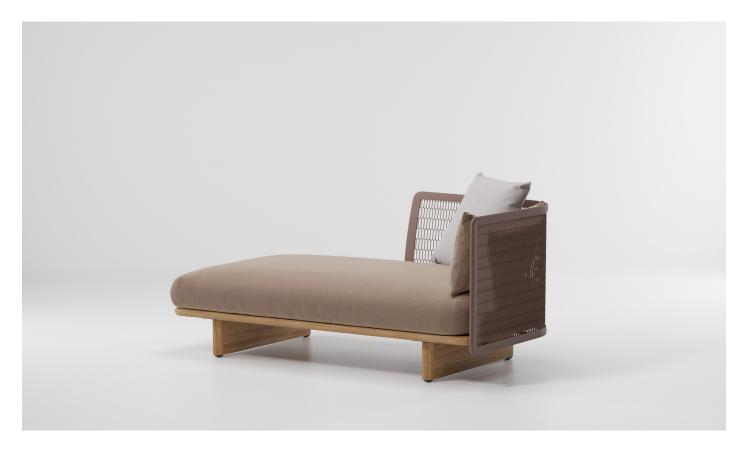

# Right chaise longue

| Designer          |
|-------------------|
| Patricia Urquiola |

Collection Mesh Reference KS1701200

1/2

Kettal Mesh collection recalls architectural facades, which filter the surrounding environment without stopping the light and air flow. Industrial and natural materials, hard and soft surfaces, transparent and solid volumes are putted face to face in order to create this family of outdoor furniture based in contrasts. cm/inch

# Right chaise longue

Designer Patricia Urquiola Collection Mesh Reference KS1701200