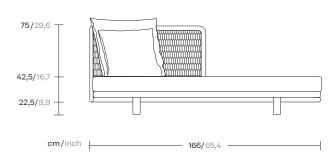

# Right chaise longue

| Designer          |
|-------------------|
| Patricia Urquiola |

Collection Mesh Reference KS1701200

1/2

Kettal Mesh collection recalls architectural facades, which filter the surrounding environment without stopping the light and air flow. Industrial and natural materials, hard and soft surfaces, transparent and solid volumes are putted face to face in order to create this family of outdoor furniture based in contrasts. cm/inch

**85/**33,5 **97/**38,2 **97/**38,2