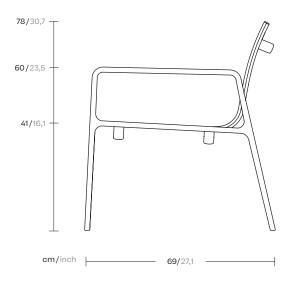

# Low dining armchair

Collection Park Life

1/3

Park Life is a complete family of furniture for outdoors, whose clean cut profile is Adaptable to a wide range of different situations. Lightweight, yet extremely durable, it's easily stacked for transport or winter

extremely durable, it's easily stacked for transport or winter storage and its technical sophistication and careful consideration of ergonomics besides a lot of care over how it looks are all intended to ensure a long life, both structurally and visually.