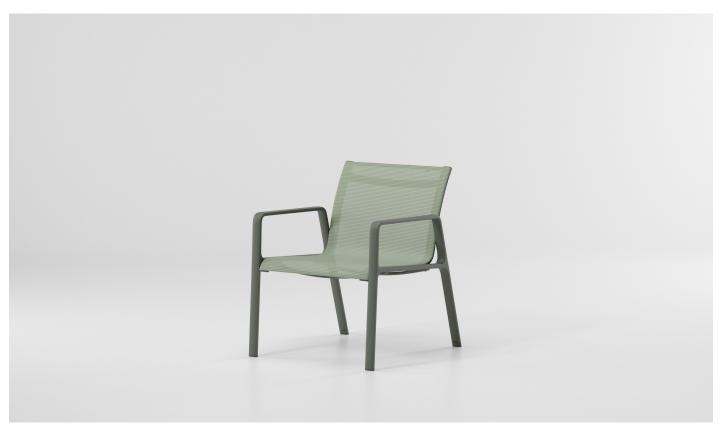

## Park Life Low dining armchair by Jasper Morrison

# Low dining armchair

Collection Park Life

1/3

Park Life is a complete family of furniture for outdoors, whose clean cut profile is Adaptable to a wide range of different situations. Lightweight, yet extremely durable, it's easily stacked for transport or winter

## Low dining armchair

Designer Jasper Morrison Collection Park Life

Reference KS1100500

3/3

Other Characteristics

ĥ Stackable 4 u.

kettal