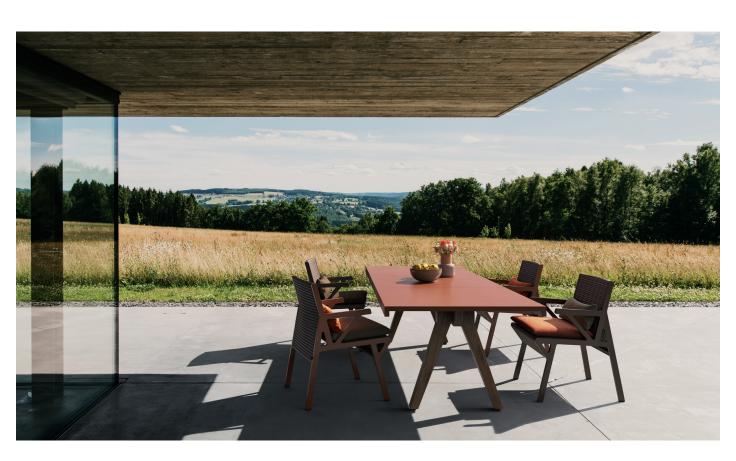

Vieques
Dining High Table
6 Guests 160 Alu Legs
by Patricia Urquiola

## kettal

1/2

Kettal Vieques is a collection characterised by the combination of an aluminium frame with a new and revolutionary three-dimensional fabric, Nido d"Ape, with exceptional technical features, created especially for this collection and exclusively for Kettal.