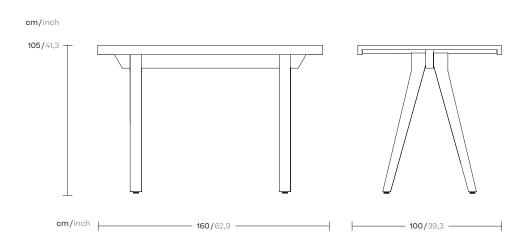

Vieques
Dining High Table
6 Guests 160 Alu Legs
by Patricia Urquiola

Designer Patricia Urquiola Collection Vieques

Reference KS4102900

2/2