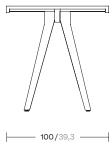

# Dining High Table 10 Guests 270 Alu Legs

1/2

Kettal Vieques is a collection characterised by the combination of an aluminium frame with a new and revolutionary three-dimensional fabric, Nido d"Ape, with exceptional technical features, created especially for this collection and exclusively for Kettal. cm/inch

## Dining High Table 10 Guests 270 Alu Legs