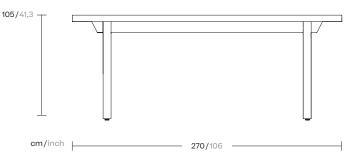

# Dining High Table 10 Guests 270 Alu Legs

1/2

Kettal Vieques is a collection characterised by the combination of an aluminium frame with a new and revolutionary three-dimensional fabric, Nido d"Ape, with exceptional technical features, created especially for this collection and exclusively for Kettal. cm/inch

## Dining High Table 10 Guests 270 Alu Legs