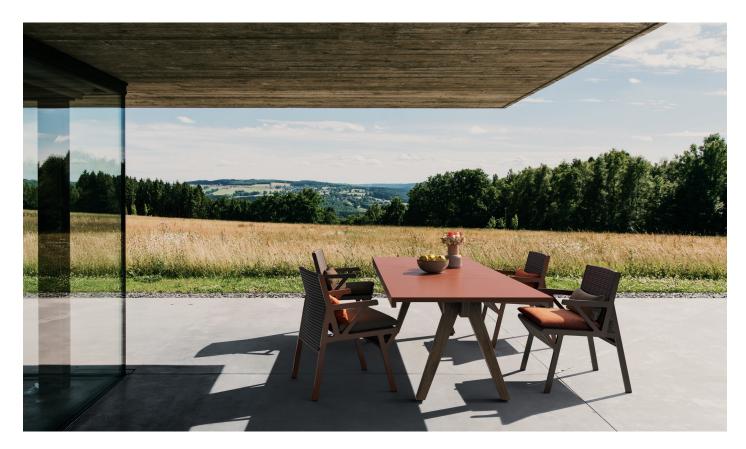

# Dining High Table 10 Guests 270 Alu Legs

1/2

Kettal Vieques is a collection characterised by the combination of an aluminium frame with a new and revolutionary three-dimensional fabric, Nido d"Ape, with exceptional technical features, created especially for this collection and exclusively for Kettal. cm/inch

- Adjustable legs
- ∫ Underporch