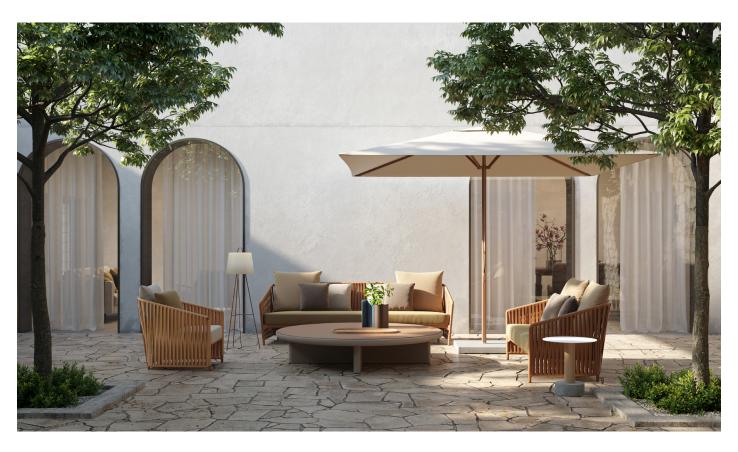

# armchair lounge bela rope

The new Bitta Lounge features a gentle, rounded design with sizes and proportions appropriate for small spaces. Thanks to its lightness and design it is ideal for public and residential areas, with seat and backrest cushions for greater ergonomic comfort.