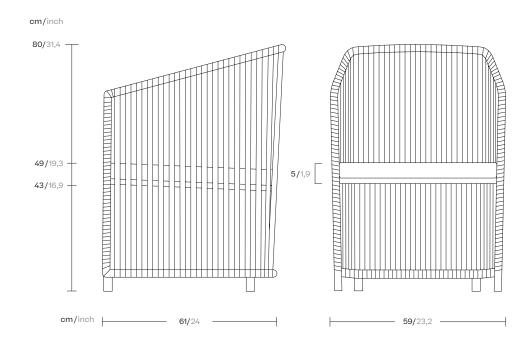

# armchair lounge bela rope

The new Bitta Lounge features a gentle, rounded design with sizes and proportions appropriate for small spaces. Thanks to its lightness and design it is ideal for public and residential areas, with seat and backrest cushions for greater ergonomic comfort.