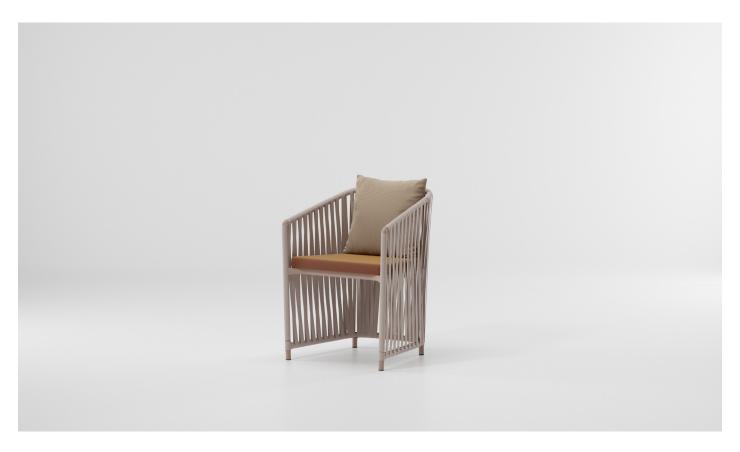

# armchair lounge bela rope

The new Bitta Lounge features a gentle, rounded design with sizes and proportions appropriate for small spaces. Thanks to its lightness and design it is ideal for public and residential areas, with seat and backrest cushions for greater ergonomic comfort.