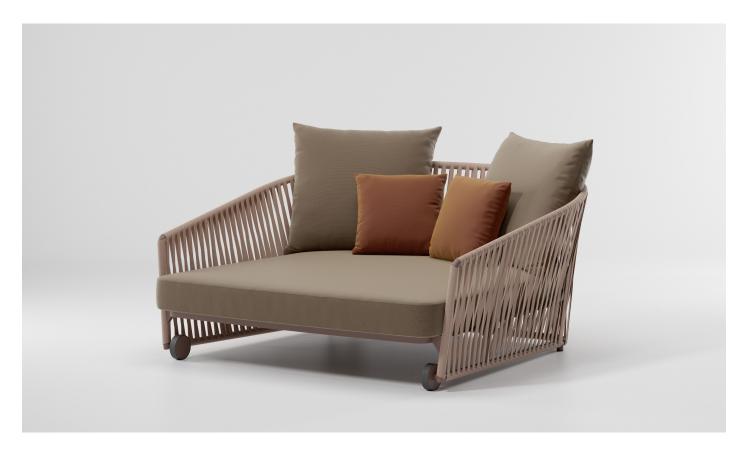

Bitta Lounge Daybed Lounge Bela rope by Rodolfo Dordoni

# kettal

1/2

The new Bitta Lounge features a gentle, rounded design with sizes and proportions appropriate for small spaces. Thanks to its lightness and design it is ideal for public and residential areas, with seat and backrest cushions for greater ergonomic comfort.