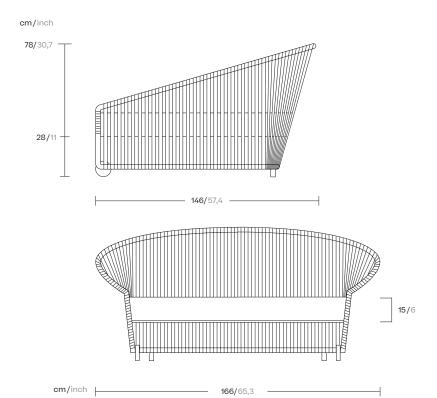

## kettal

Designer Rodolfo Dordoni Collection Bitta Lounge Reference KS7L00900

2/2

#### Finishes

Click here or scan the following QR code.

Other Characteristics

Wheels