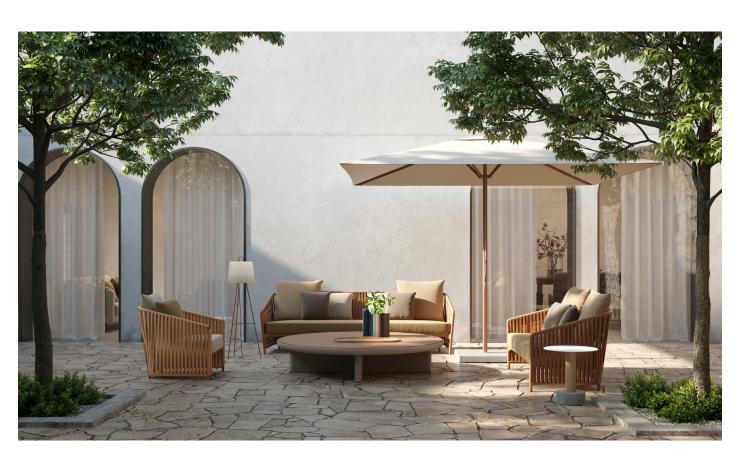

# kettal

1/2

The new Bitta Lounge features a gentle, rounded design with sizes and proportions appropriate for small spaces. Thanks to its lightness and design it is ideal for public and residential areas, with seat and backrest cushions for greater ergonomic comfort.