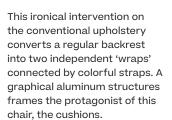

Roll
Dining table Ø135
by Patricia Urquiola

# kettal

1/2







## kettal

2/2

#### Maintenance

Clean with mild soap using a sponge or cloth. Be gentle during the cleaning process; avoid aggressive scrubbing of the fabric. After cleaning, ensure you remove any excess soap.

For stubborn stains, use diluted household bleach. Act promptly to clean stains; the longer they linger, the more challenging they become to remove.

After cleaning, steam iron the fabric using only steam. Be cautious not to place the iron directly on the fabric, as it may cause damage.

#### Finishes

<u>Click here</u> or scan the following QR code.





### kettal