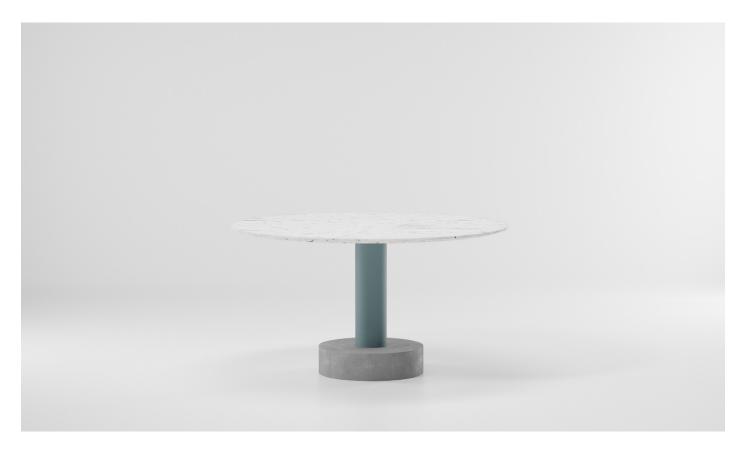

Roll
Dining table Ø135
by Patricia Urquiola

# kettal

1/2







## kettal

2/2

#### Maintenance

Clean with mild soap using a sponge or cloth. Be gentle during the cleaning process; avoid aggressive scrubbing of the fabric. After cleaning, ensure you remove any excess soap.

For stubborn stains, use diluted household bleach. Act promptly to clean stains; the longer they linger, the more challenging they become to remove.

After cleaning, steam iron the fabric using only steam. Be cautious not to place the iron directly on the fabric, as it may cause damage.

#### Finishes

<u>Click here</u> or scan the following QR code.





### kettal