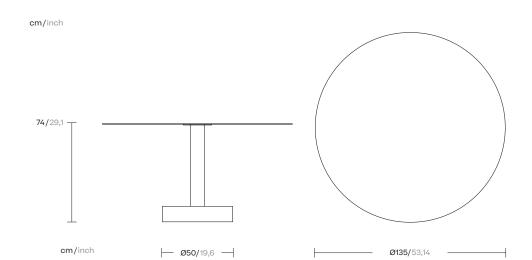

Roll
Dining table Ø135
by Patricia Urquiola

# kettal

1/2







## kettal

2/2

#### Maintenance

Clean with mild soap using a sponge or cloth. Be gentle during the cleaning process; avoid aggressive scrubbing of the fabric. After cleaning, ensure you remove any excess soap.

For stubborn stains, use diluted household bleach. Act promptly to clean stains; the longer they linger, the more challenging they become to remove.

After cleaning, steam iron the fabric using only steam. Be cautious not to place the iron directly on the fabric, as it may cause damage.

#### Finishes

<u>Click here</u> or scan the following QR code.





### kettal