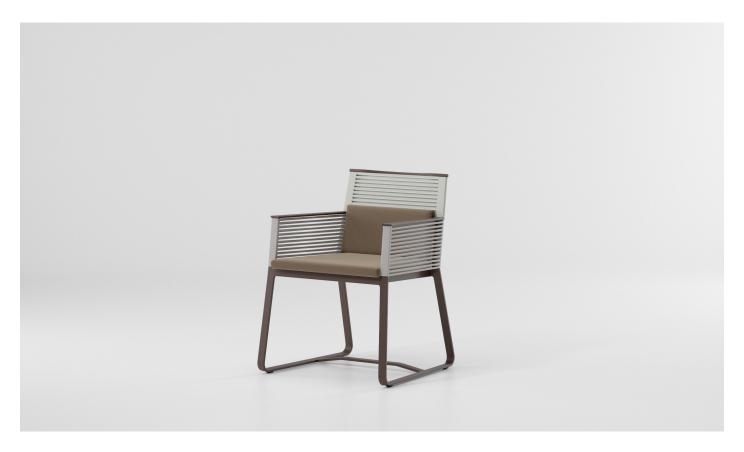

# Landscape Dining armchair by Kettal Studio

# kettal

Landscape aims to be part of a project. It is not understood as an item apart, but instead relates to its environment and melds with it. It is the project that is important, not the product, and this is its essence. Its rationalist construction seeks to give order, form and structure to the outdoor space, although, in terms of function, it has been designed to give shelter: to shade and cool or protect from the rain and wind.





# kettal

### Maintenance

Clean with mild soap using a sponge or cloth. Be gentle during the cleaning process; avoid aggressive scrubbing of the fabric. After cleaning, ensure you remove any excess soap.

For stubborn stains, use diluted household bleach. Act promptly to clean stains; the longer they linger, the more challenging they become to remove.

After cleaning, steam iron the fabric using only steam. Be cautious not to place the iron directly on the fabric, as it may cause damage.

### Finishes

<u>Click here</u> or scan the following QR code.





## kettal