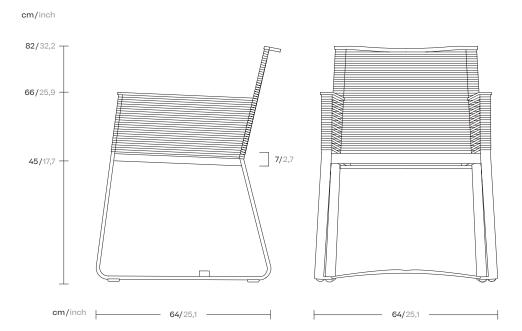

# Landscape Dining armchair by Kettal Studio

# kettal

Landscape aims to be part of a project. It is not understood as an item apart, but instead relates to its environment and melds with it. It is the project that is important, not the product, and this is its essence. Its rationalist construction seeks to give order, form and structure to the outdoor space, although, in terms of function, it has been designed to give shelter: to shade and cool or protect from the rain and wind.





# kettal

### Maintenance

Clean with mild soap using a sponge or cloth. Be gentle during the cleaning process; avoid aggressive scrubbing of the fabric. After cleaning, ensure you remove any excess soap.

For stubborn stains, use diluted household bleach. Act promptly to clean stains; the longer they linger, the more challenging they become to remove.

After cleaning, steam iron the fabric using only steam. Be cautious not to place the iron directly on the fabric, as it may cause damage.

### Finishes

<u>Click here</u> or scan the following QR code.





## kettal