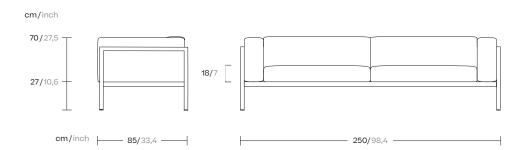

# Landscape 3 Seater XL by Kettal Studio

# kettal

1/2

Landscape aims to be part of a project. It is not understood as an item apart, but instead relates to its environment and melds with it. It is the project that is important, not the product, and this is its essence. Its rationalist construction seeks to give order, form and structure to the outdoor space, although, in terms of function, it has been designed to give shelter: to shade and cool or protect from the rain and wind.





# kettal

### Maintenance

Clean with mild soap using a sponge or cloth. Be gentle during the cleaning process; avoid aggressive scrubbing of the fabric. After cleaning, ensure you remove any excess soap.

For stubborn stains, use diluted household bleach. Act promptly to clean stains; the longer they linger, the more challenging they become to remove.

After cleaning, steam iron the fabric using only steam. Be cautious not to place the iron directly on the fabric, as it may cause damage.

### Finishes

Click here or scan the following QR code.





# kettal