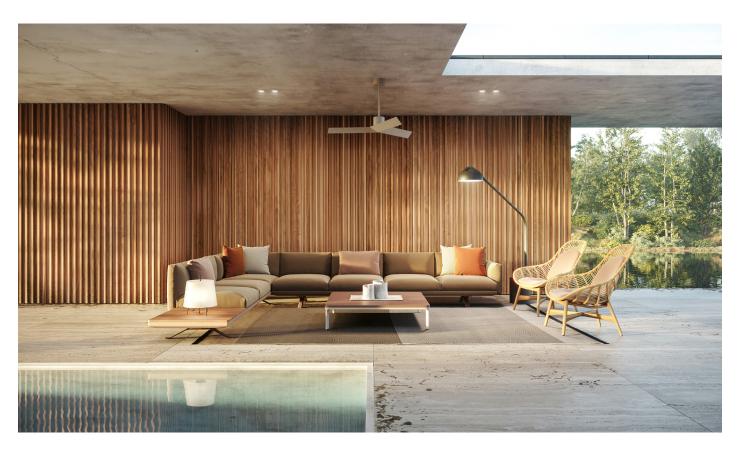

# Left corner 2 seater "connection"

cm/inch

The Boma collection, designed by Rodolfo Dordoni for Kettal, was born from the need of high performances of outdoor environment, without sacrificing the increasing demand for comfort that new products have to face.

Therefore the structure is organized around a frame entirely made of aluminum, capable of hiding in the essentiality of its lines either the quality of the used materials and the chance of easy articulation in different compositions.