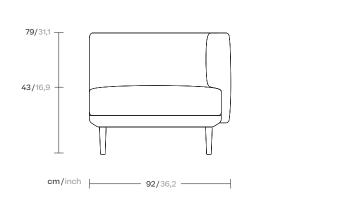

# Left corner 2 seater "connection"

cm/inch

The Boma collection, designed by Rodolfo Dordoni for Kettal, was born from the need of high performances of outdoor environment, without sacrificing the increasing demand for comfort that new products have to face.