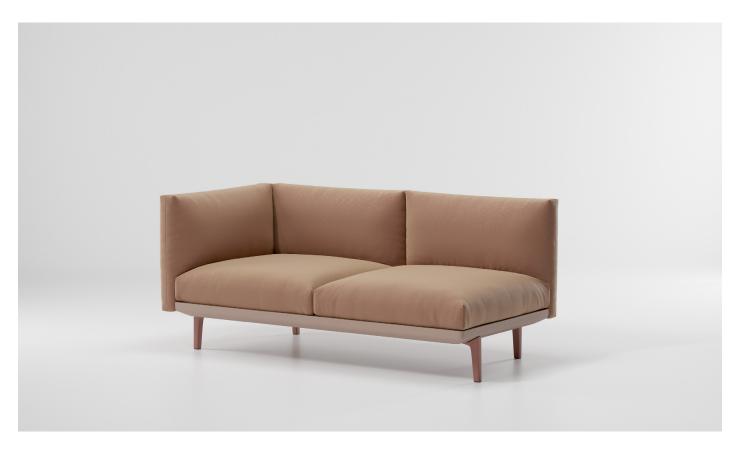

# Left corner 2 seater "connection"

cm/inch

The Boma collection, designed by Rodolfo Dordoni for Kettal, was born from the need of high performances of outdoor environment, without sacrificing the increasing demand for comfort that new products have to face.

Therefore the structure is organized around a frame entirely made of aluminum, capable of hiding in the essentiality of its lines either the quality of the used materials and the chance of easy articulation in different compositions.