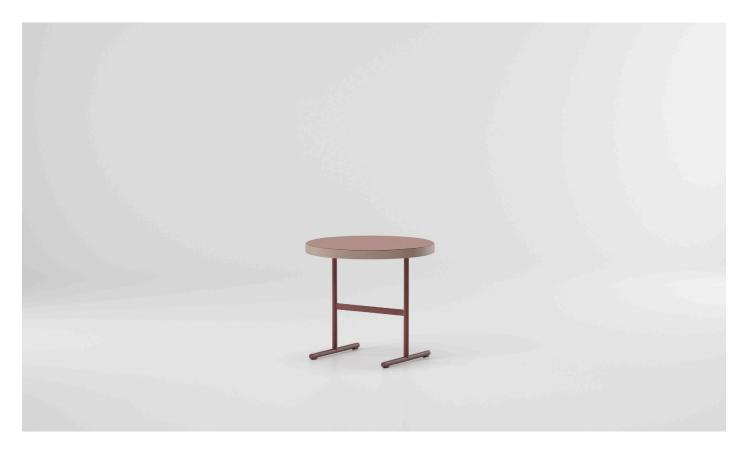

Boma
Side table Ø60
by Rodolfo Dordoni

# kettal

1/3

The Boma collection, designed by Rodolfo Dordoni for Kettal, was born from the need of high performances of outdoor environment, without sacrificing the increasing demand for comfort that new products have to face.

Therefore the structure is organized around a frame entirely made of aluminum, capable of hiding in the essentiality of its lines either the quality of the used materials and the chance of easy articulation in different compositions.