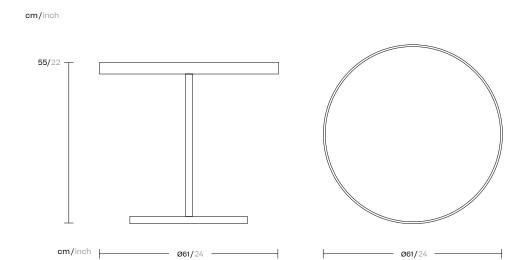

Boma
Side table Ø60
by Rodolfo Dordoni

# kettal

Designer Rodolfo Dordoni Collection Boma Reference KS2503100

2/3