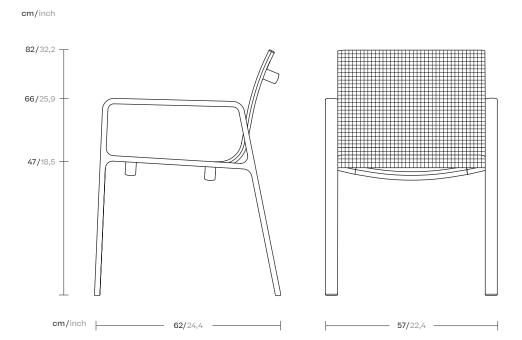

Park Life
Dining armchair
by Jasper Morrison

# kettal

1/2







## kettal

2/2

#### Maintenance

Clean with mild soap using a sponge or cloth. Be gentle during the cleaning process; avoid aggressive scrubbing of the fabric. After cleaning, ensure you remove any excess soap.

For stubborn stains, use diluted household bleach. Act promptly to clean stains; the longer they linger, the more challenging they become to remove.

After cleaning, steam iron the fabric using only steam. Be cautious not to place the iron directly on the fabric, as it may cause damage.

#### Finishes

Click here or scan the following QR code.



Other Characteristics



Stackable 4 u.



### kettal