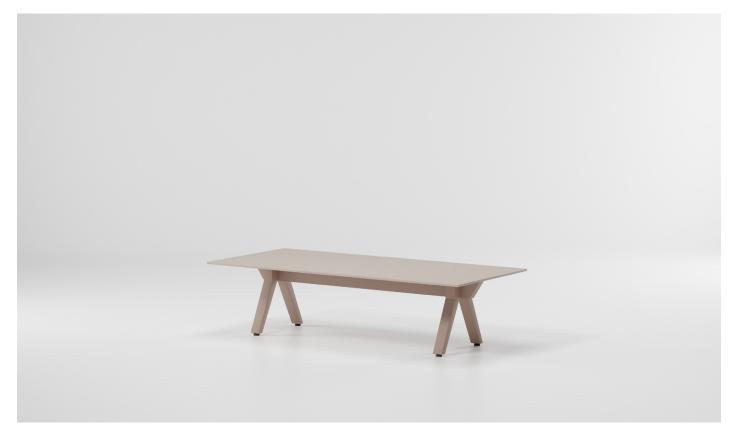

Vieques Centre table aluminium by Patricia Urquiola

# kettal

1/2

Kettal Vieques is a collection characterised by the combination of an aluminium frame with a new and revolutionary three-dimensional fabric, Nido d'Ape, with exceptional technical features, created especially for this collection and exclusively for Kettal.