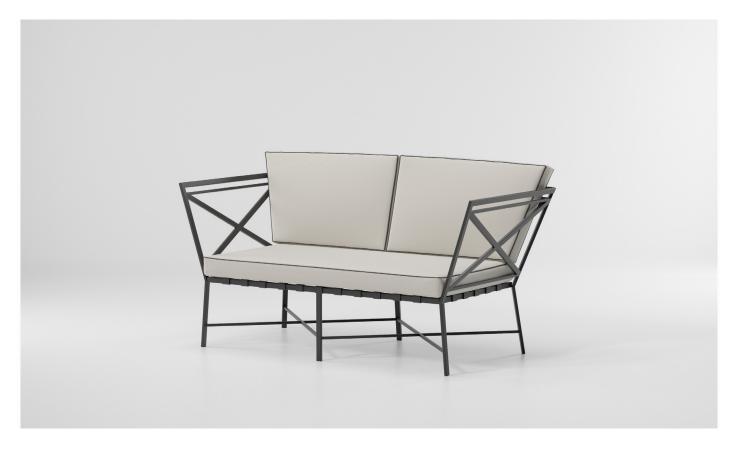

Triconfort 1950 2 Seater sofa by Kettal Studio

## 2 Seater sofa

Designer Kettal Studio Collection Triconfort 1950 Reference KS7200600

1/3

The 1950 collection combines the art of forging with 21st century technology. Once fashioned from heavy iron, the pieces are now ingeniously crafted from aluminum, a much lighter and weather-resistant material. Like any good design, their aesthetics respond to their structure. An evocation of the special triangulated constructions from which engineers and architects developed most of their civil works during the second half of the 19th century.