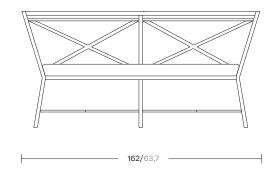

## 2 Seater sofa

Designer Kettal Studio Collection Triconfort 1950 Reference KS7200600

1/3

The 1950 collection combines the art of forging with 21st century technology. Once fashioned from heavy iron, the pieces are now ingeniously crafted from aluminum, a much lighter and weather-resistant material. Like any good design, their aesthetics respond to their structure. An evocation of the special triangulated constructions from which engineers and architects developed most of their civil works during the second half of the 19th century.