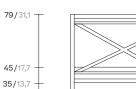

Triconfort 1950 2 Seater sofa by Kettal Studio

# kettal

## 2 Seater sofa

Designer Kettal Studio Collection Triconfort 1950 Reference KS7200600

1/3

The 1950 collection combines the art of forging with 21st century technology. Once fashioned from heavy iron, the pieces are now ingeniously crafted from aluminum, a much lighter and weather-resistant material. Like any good design, their aesthetics respond to their structure. An evocation of the special triangulated constructions from which engineers and architects developed most of their civil works during the second half of the 19th century.



cm/inch 80/31,4 ----

\_

cm/inch





### kettal

## 2 Seater sofa

Designer Kettal Studio Collection Triconfort 1950

Terrain Paints

Reference KS7200600

2/3

#### Materials

#### Fabric

Heavy Load 100.000 Cycles, Heavy Load Resistant 1000 Decitex, Kettalize-It, Resist U.v. En-581-4, Easy Clean, Abrasion, Resistance 30.000 Cycles, Quickdry

#### Aluminium

Antioxy, Heavy Load, Resistant En-1421, Kettalize-It, Anti-Scratch, Easy Clean, Flame Retardant M1, Eco Friendly **Ecoembes Recycling Process** 

#### Maintenance

Clean with mild soap using sponge or cloth. Be gentle while cleaning, do not scrub aggressively the fabric. Once cleaned please make sure you remove soap excess. In case of aggressive stains clean with diluted household bleach.

Clean stains promptly. The longer it remai