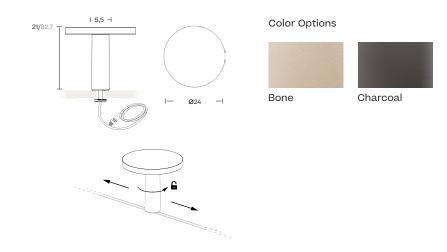

#### Lighting accessories

- 1| This table lamp has a specific power and plug solution.
- $2\vert$  UL compliance certificate all internal electrical components.
- 3| Lamp performance: Light source included, built.in 15W LED Input 110V - 240V 50 / 60 Hz 3 steps dimmable 2700K | CRI90