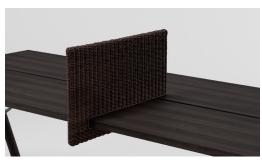

#### Side screen divider

Natural

Color Options

Rattan

Rattan

- 1| Side divider could work to other 30mm thickness tabletops.
- 2 | Made of Natural rattan.