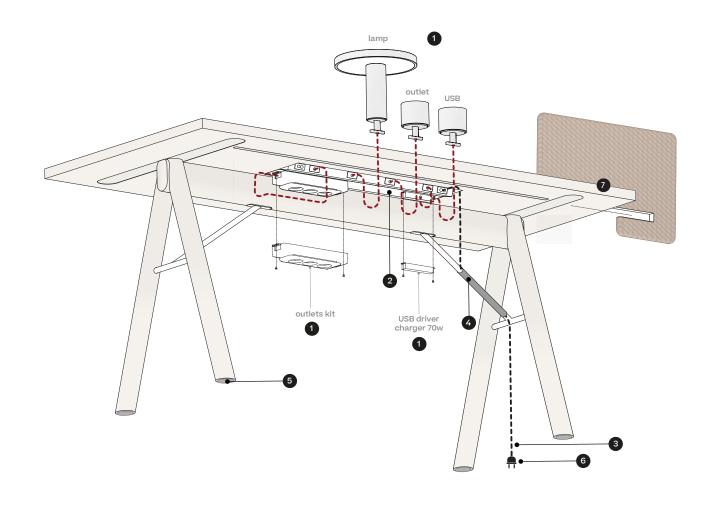

## A collection scheme

1 Electrical accesories 2 Connectivity system integrated 3 Power cable 4 Cable holder clip 5 Adjustable table levelers 6 Worldwide electrical plugs 7 Screen divid

4/6

Restrictions framework for USB charger & Outlets kit under tabletop (This requirement doesnt affect the Lamp or the Ceramic Outlet)

#### Lighting accessories

- 1| This table lamp has a specific power and plug solution.
- $2\vert$  UL compliance certificate all internal electrical components.
- 3| Lamp performance: Light source included, built.in 15W LED Input 110V - 240V 50 / 60 Hz 3 steps dimmable 2700K | CRI90

## USB-a | USB-c charger station 70W

- 1| USB-C provides up to 70w delivery for laptop charging capability.
- $2\,|\,\mbox{USB-A}$  provides up to 12W for tablets and phones.
- $3\,|\,$  This charger station comes with a driver A that needs to be mounted under the table top.
- 4 | USB charger station is designed for this collection tables, it has a special power and plug solution for the collection.

#### Power outlet

Meeting table

2200 x 940

- 1| This outlet is designed for the "A" collection tables, it has a specific power and plug solution.
- $2\,|\,\text{UL}$  compliance certificate all internal electrical components.  $3\,|\,\text{Input}$  110 240V  $|\,\text{Max}$  current 16A.
- 4 | Select your region-specific version.

#### Outlet kit under table

- 1| The kit provides 3 outlets.
- 2 | Screws and cable included (mounting under table required).
- 3 | Input 110 240V | Max current 16A.
- 4 | Select your region specific version.
- 5 | The installation of this accesory has units limitation, please see the reference framework below.