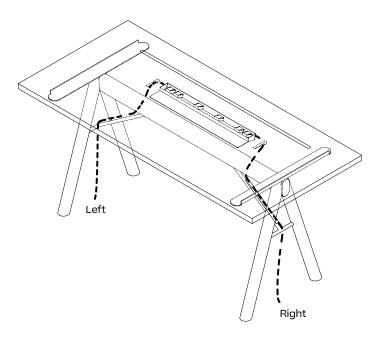

#### Notes

- $1\,|$  Add your Kettal electrical accesories to complement the desk up to 4 units MAX.
- 2 | Built-in connectivity system: Input 100V - 240V | Max current 16A | EU 3300W Max | USA 1800W Max
- 3 | Power cable included (3 meters long, allows Right or Left connection to the table).
- 4 | Cable holder included.
- 5 | Adjustable gliders included.
- 6 | Select your region-specific socket.