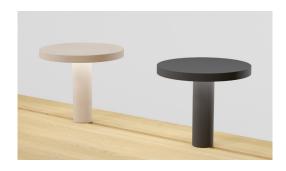

#### Lighting accessories

- 1| This table lamp has a specific power and plug solution.
- $2\vert$  UL compliance certificate all internal electrical components.
- 3| Lamp performance: Light source included, built.in 15W LED Input 110V - 240V 50 / 60 Hz 3 steps dimmable 2700K | CRI90