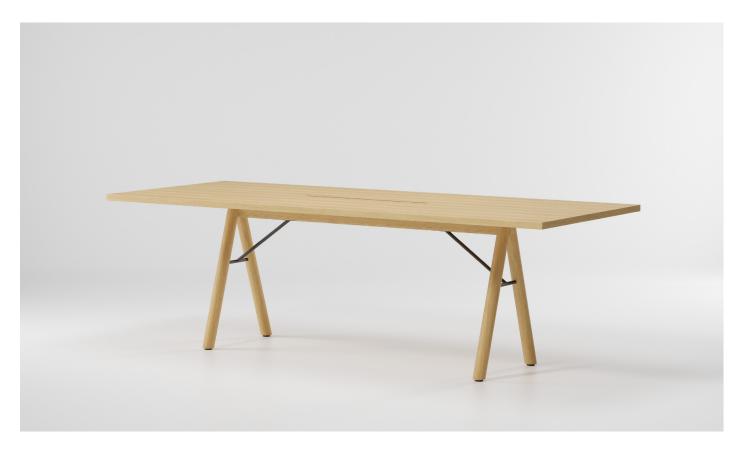

A,
Meeting table
2200 x 940
by Naoto Fukasawa

Chairs and desks made of solid wood are not very common in the office environment.

The concept of workplaces integrating home and office made a change. Collection A consists of a stackable armchair, with upholstered seat and backrest, and tables in three sizes: Home Deck, Meeting Table and Workstation, in natural and dark oak wood.

74,5/29,3

cm/inch \_\_\_\_\_ 95/37 \_\_\_\_

cm/inch

Designer Naoto Fukasawa Collection A Reference KSA000300

2/6