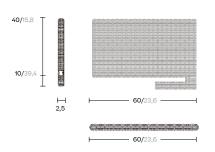

#### Side screen divider

Natural

Color Options

Rattan

Rattan

- 1| Side divider could work to other 30mm thickness tabletops.
- 2 | Made of Natural rattan.