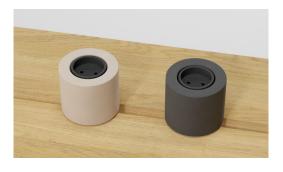

#### Power outlet

Meeting table

2200 x 940

- 1| This outlet is designed for the "A" collection tables, it has a specific power and plug solution.
- $2\,|\,\text{UL}$  compliance certificate all internal electrical components.  $3\,|\,\text{Input}$  110 240V  $|\,\text{Max}$  current 16A.
- 4 | Select your region-specific version.