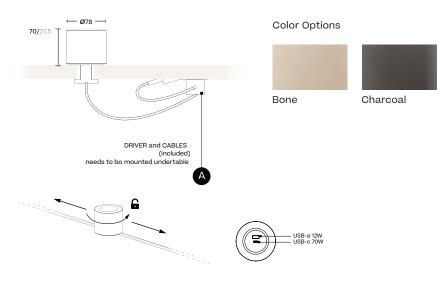

## USB-a | USB-c charger station 70W

- 1| USB-C provides up to 70w delivery for laptop charging capability.
- $2\,|\,\mbox{USB-A}$  provides up to 12W for tablets and phones.
- $3\,|\,$  This charger station comes with a driver A that needs to be mounted under the table top.
- 4 | USB charger station is designed for this collection tables, it has a special power and plug solution for the collection.