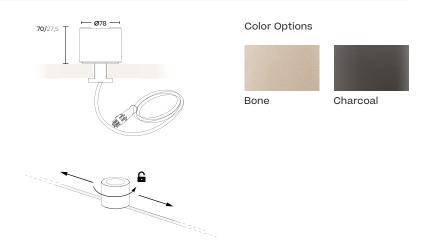

## USB-a | USB-c charger station 70W

- 1| USB-C provides up to 70w delivery for laptop charging capability.
- $2\,|\,\mbox{USB-A}$  provides up to 12W for tablets and phones.
- $3\,|\,$  This charger station comes with a driver A that needs to be mounted under the table top.
- 4 | USB charger station is designed for this collection tables, it has a special power and plug solution for the collection.