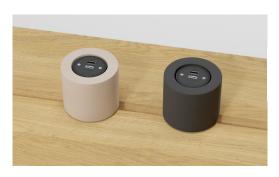

## USB-a | USB-c charger station 70W

- 1| USB-C provides up to 70w delivery for laptop charging capability.
- $2\,|\,\mbox{USB-A}$  provides up to 12W for tablets and phones.
- $3\,|\,$  This charger station comes with a driver A that needs to be mounted under the table top.
- 4 | USB charger station is designed for this collection tables, it has a special power and plug solution for the collection.