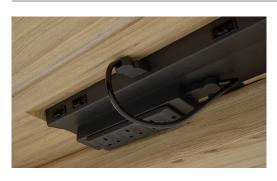

#### Outlet kit under table

- 1| The kit provides 3 outlets.
- 2 | Screws and cable included (mounting under table required).
- 3 | Input 110 240V | Max current 16A.
- 4 | Select your region specific version.
- 5 | The installation of this accesory has units limitation, please see the reference framework below.