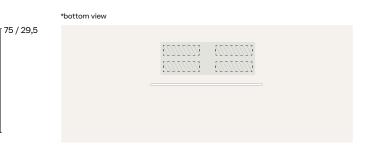

Meeting table (free room for 4 units)

245 / 98,4

| O USB driver | Outlets kit under table |
|--------------|-------------------------|
| 4 u.         | Х                       |
| 3 u.         | 1 u.                    |
| 2 u.         | 2 u.                    |
| 1 u.         | 3 u.                    |
| Х            | 4 u.                    |