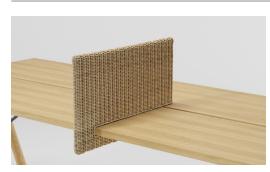

#### Side screen divider

Natural

Color Options

Rattan

Rattan

- 1| Side divider could work to other 30mm thickness tabletops.
- 2 | Made of Natural rattan.