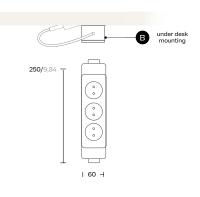

#### Outlet kit under table

- 1| The kit provides 3 outlets.
- 2 | Screws and cable included (mounting under table required).
- 3 | Input 110 240V | Max current 16A.
- 4 | Select your region specific version.
- 5 | The installation of this accesory has units limitation, please see the reference framework below.