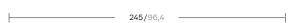

Meeting table (free room for 4 units)

245 / 98,4

| O USB driver | Outlets kit under table |
|--------------|-------------------------|
| 4 u.         | Х                       |
| 3 u.         | 1 u.                    |
| 2 u.         | 2 u.                    |
| 1 u.         | 3 u.                    |
| Х            | 4 u.                    |