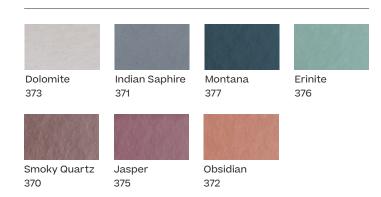

finish that replicates the aesthetic qualities and feeling of warmth offered by ceramics. As a result of its technical properties, Glaze also delivers the same level of durability and quality provided by aluminium coatings.

#### **Technical specifications**

| Composition                      | Powder coating formulated with polyester resins, exempt from TGIC |
|----------------------------------|-------------------------------------------------------------------|
| Baking time / temperature        | 24 °C to 150 °C / 75,2 to 302 °F                                  |
| Environment declaration          | Adapta Vivendi (CPC3511-001)<br>ISO 14025:2010                    |
| Marine Equipment Directive (MED) | 2014/90/EU EN ISO 16000-9<br>(08/2006)                            |

#### Colours





### kettal