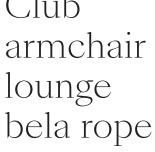

# kettal

1/2

The new Bitta Lounge features a gentle, rounded design with sizes and proportions appropriate for small spaces. Thanks to its lightness and design it is ideal for public and residential areas, with seat and backrest cushions for greater ergonomic comfort.