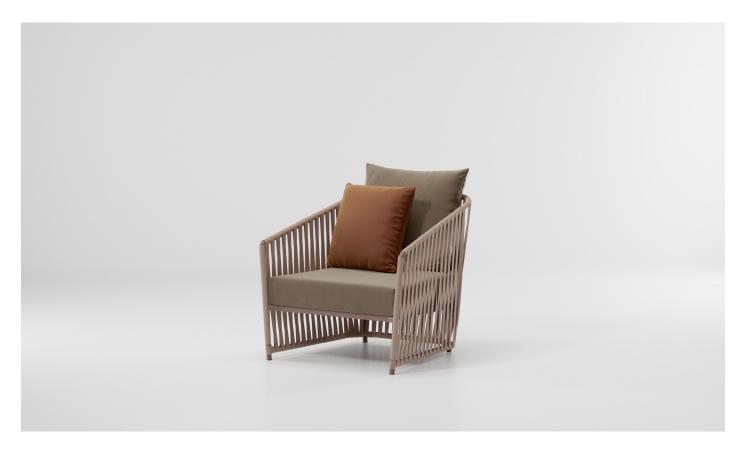

# kettal

1/2

The new Bitta Lounge features a gentle, rounded design with sizes and proportions appropriate for small spaces. Thanks to its lightness and design it is ideal for public and residential areas, with seat and backrest cushions for greater ergonomic comfort.