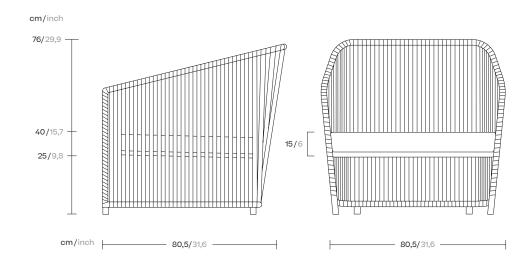

# kettal

1/2

The new Bitta Lounge features a gentle, rounded design with sizes and proportions appropriate for small spaces. Thanks to its lightness and design it is ideal for public and residential areas, with seat and backrest cushions for greater ergonomic comfort.