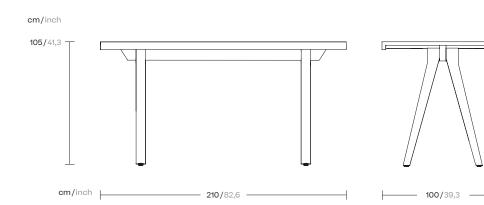

Vieques
Dining High Table
8 Guests 210 Teak Legs
by Patricia Urquiola

## kettal

Designer Patricia Urquiola Collection Vieques Reference KS4103200

1/2

Kettal Vieques is a collection characterised by the combination of an aluminium frame with a new and revolutionary three-dimensional fabric, Nido d'Ape, with exceptional technical features, created especially for this collection and exclusively for Kettal.

## kettal

Designer Patricia Urquiola Collection Vieques

Reference KS4103200

2/2