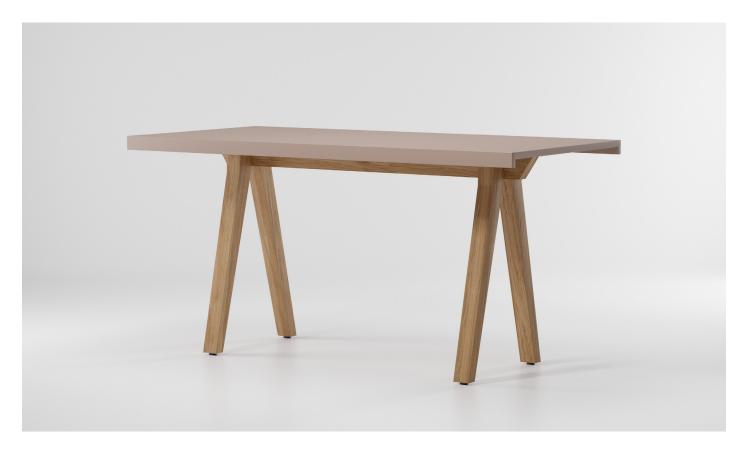

Vieques
Dining High Table
8 Guests 210 Teak Legs
by Patricia Urquiola

## kettal

Designer Patricia Urquiola Collection Vieques Reference KS4103200

1/2

Kettal Vieques is a collection characterised by the combination of an aluminium frame with a new and revolutionary three-dimensional fabric, Nido d'Ape, with exceptional technical features, created especially for this collection and exclusively for Kettal.