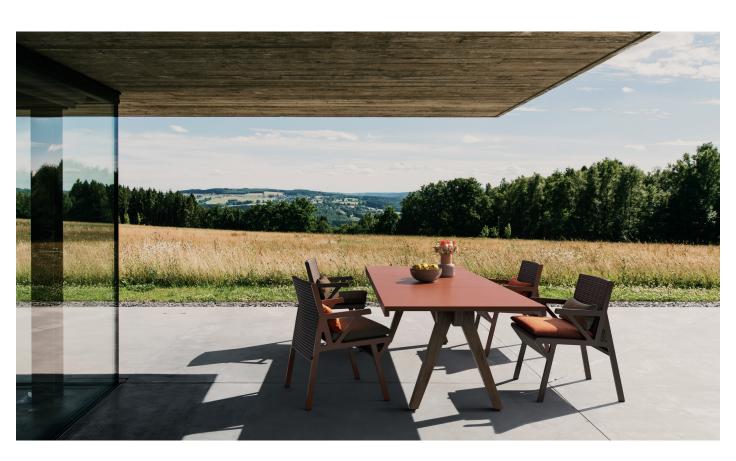

Vieques
Dining High Table
8 Guests 210 Teak Legs
by Patricia Urquiola

## kettal

Designer Patricia Urquiola Collection Vieques Reference KS4103200

1/2

Kettal Vieques is a collection characterised by the combination of an aluminium frame with a new and revolutionary three-dimensional fabric, Nido d'Ape, with exceptional technical features, created especially for this collection and exclusively for Kettal.