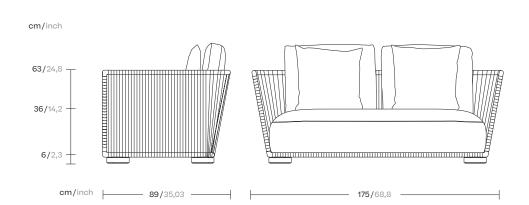

## kettal

1/5

Grand Bitta is characterized by a combination of aluminum and teak legs, seats of braided polyester and comfortable cushions, with teak or stone table tops - all while using all waterproof materials.