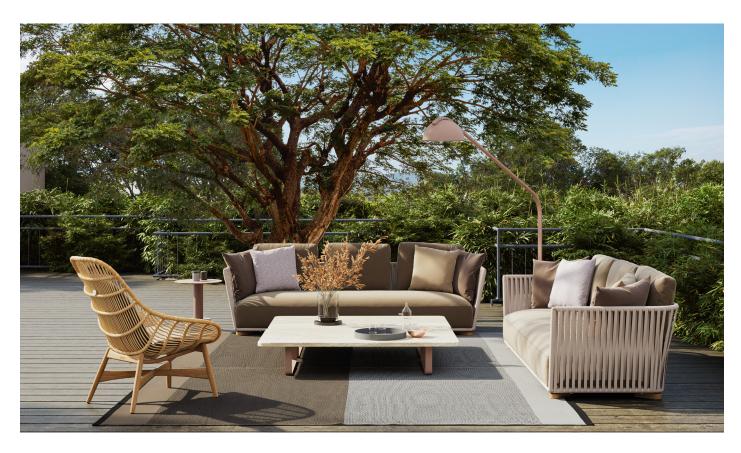

## kettal

1/5

Grand Bitta is characterized by a combination of aluminum and teak legs, seats of braided polyester and comfortable cushions, with teak or stone table tops - all while using all waterproof materials.