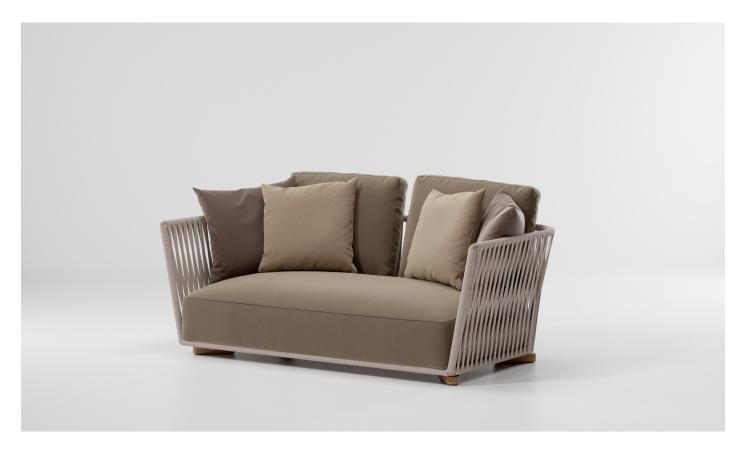

## kettal

1/5

Grand Bitta is characterized by a combination of aluminum and teak legs, seats of braided polyester and comfortable cushions, with teak or stone table tops - all while using all waterproof materials.