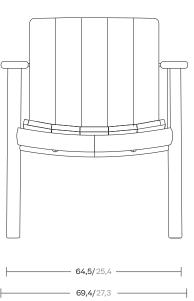

## Dining armchair

Collection Riva

1/2

cm/inch

The Riva collection of outdoor furniture is above all about achieving a certain atmosphere for the better enjoyment of outdoor space. The plank construction of seat and back follows a long and varied tradition of outdoor chairs made in similar ways, and which in this case provide a high level of comfort and good looks!