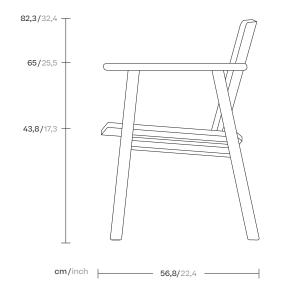

## Dining armchair

Collection Riva

1/2

cm/inch

The Riva collection of outdoor furniture is above all about achieving a certain atmosphere for the better enjoyment of outdoor space. The plank construction of seat and back follows a long and varied tradition of outdoor chairs made in similar ways, and which in this case provide a high level of comfort and good looks!