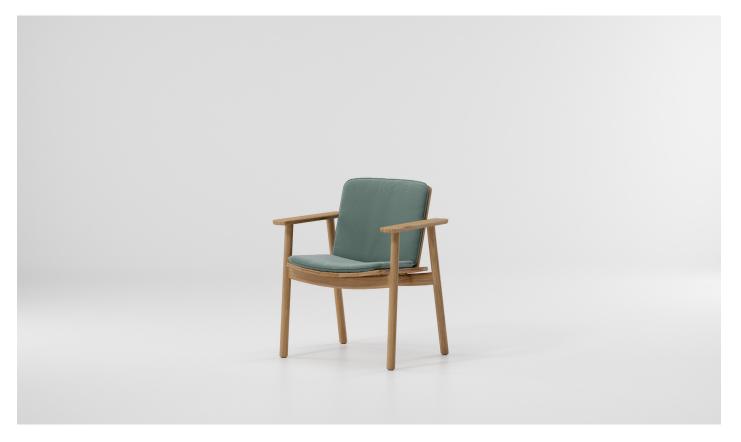

## Dining armchair

Collection Riva

1/2

cm/inch

The Riva collection of outdoor furniture is above all about achieving a certain atmosphere for the better enjoyment of outdoor space. The plank construction of seat and back follows a long and varied tradition of outdoor chairs made in similar ways, and which in this case provide a high level of comfort and good looks!