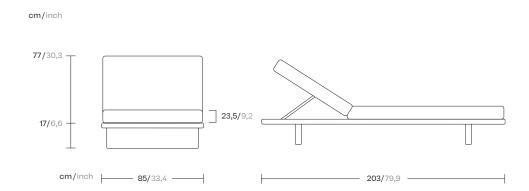

Mesh Deckchair by Patricia Urquiola

## kettal

1/2

Kettal Mesh collection recalls architectural facades, which filter the surrounding environment without stopping the light and air flow. Industrial and natural materials, hard and soft surfaces, transparent and solid volumes are putted face to face in order to create this family of outdoor furniture based in contrasts.





## Maintenance

Clean with mild soap using a sponge or cloth. Be gentle during the cleaning process; avoid aggressive scrubbing of the fabric. After cleaning, ensure you remove any excess soap.

For stubborn stains, use diluted household bleach. Act promptly to clean stains; the longer they linger, the more challenging they become to remove.

After cleaning, steam iron the fabric using only steam. Be cautious not to place the iron directly on the fabric, as it may cause damage.

## Finishes

Designer

Patricia Urquiola

<u>Click here</u> or scan the following QR code.