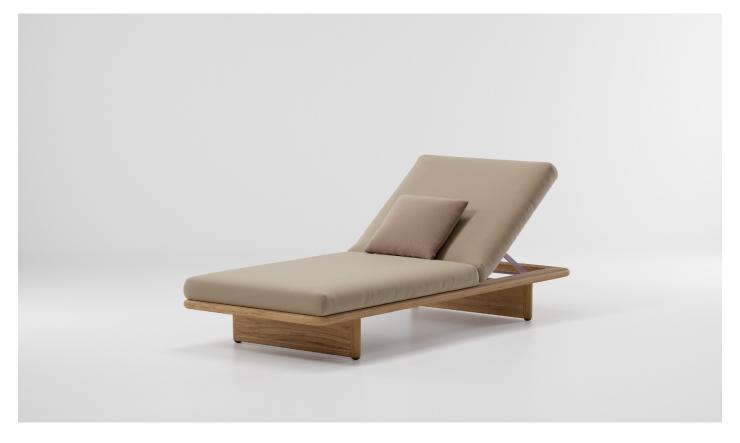

Mesh Deckchair by Patricia Urquiola

## kettal

1/2

Kettal Mesh collection recalls architectural facades, which filter the surrounding environment without stopping the light and air flow. Industrial and natural materials, hard and soft surfaces, transparent and solid volumes are putted face to face in order to create this family of outdoor furniture based in contrasts.