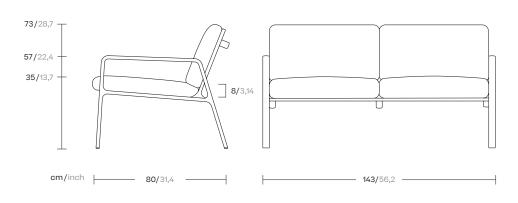

## 2 Seater sofa

Designer Jasper Morrison Collection Park Life Reference KS1100700

Park Life is a complete family of furniture for outdoors, whose clean cut profile is Adaptable to a wide range of different situations. Lightweight, yet extremely durable, it's easily stacked for transport or winter storage and its technical sophistication and careful consideration of ergonomics besides a lot of care over how it looks are all intended to ensure a long life, both structurally and visually.

#### cm/inch