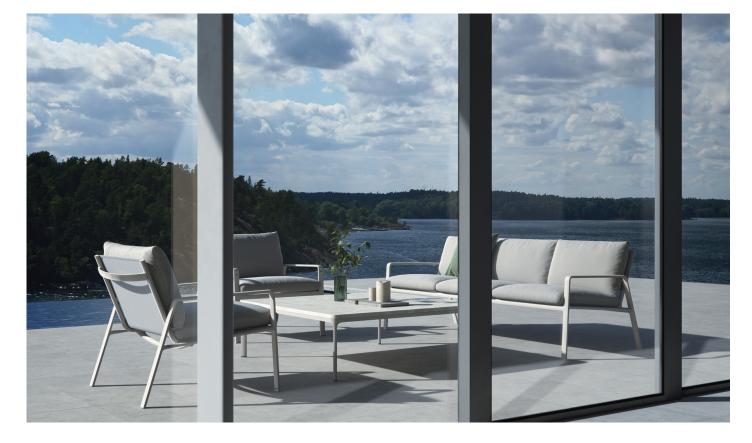

## 2 Seater sofa

Designer Jasper Morrison Collection Park Life Reference KS1100700

Park Life is a complete family of furniture for outdoors, whose clean cut profile is Adaptable to a wide range of different situations. Lightweight, yet extremely durable, it's easily stacked for transport or winter storage and its technical sophistication and careful consideration of ergonomics besides a lot of care over how it looks are all intended to ensure a long life, both structurally and visually.