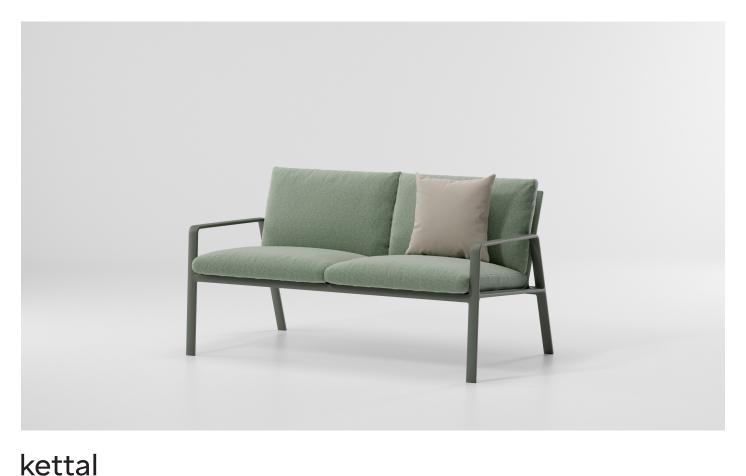

## Park Life 2 Seater sofa by Jasper Morrison

## 2 Seater sofa

Designer Jasper Morrison Collection Park Life Reference KS1100700

Park Life is a complete family of furniture for outdoors, whose clean cut profile is Adaptable to a wide range of different situations. Lightweight, yet extremely durable, it's easily stacked for transport or winter storage and its technical sophistication and careful consideration of ergonomics besides a lot of care over how it looks are all intended to ensure a long life, both structurally and visually.

## 2 Seater sofa

Designer Jasper Morrison Collection Park Life Reference KS1100700