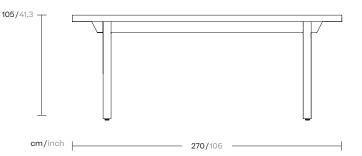

# Dining High Table 10 Guests 270 Alu Legs

1/2

Kettal Vieques is a collection characterised by the combination of an aluminium frame with a new and revolutionary three-dimensional fabric, Nido d"Ape, with exceptional technical features, created especially for this collection and exclusively for Kettal. cm/inch