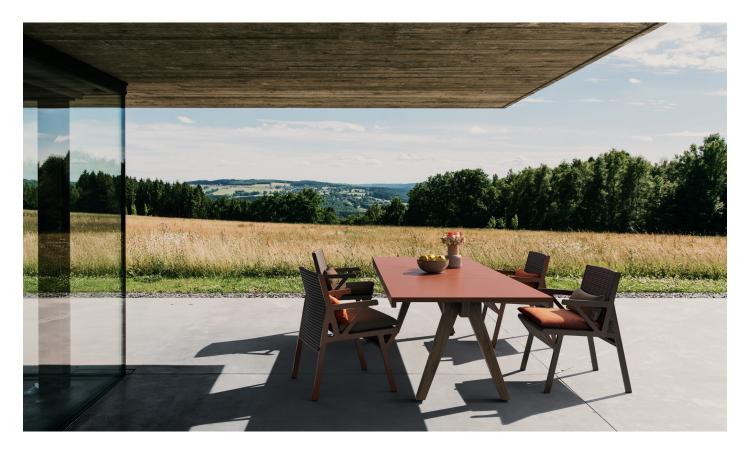

# Dining High Table 10 Guests 270 Alu Legs

1/2

Kettal Vieques is a collection characterised by the combination of an aluminium frame with a new and revolutionary three-dimensional fabric, Nido d"Ape, with exceptional technical features, created especially for this collection and exclusively for Kettal. cm/inch