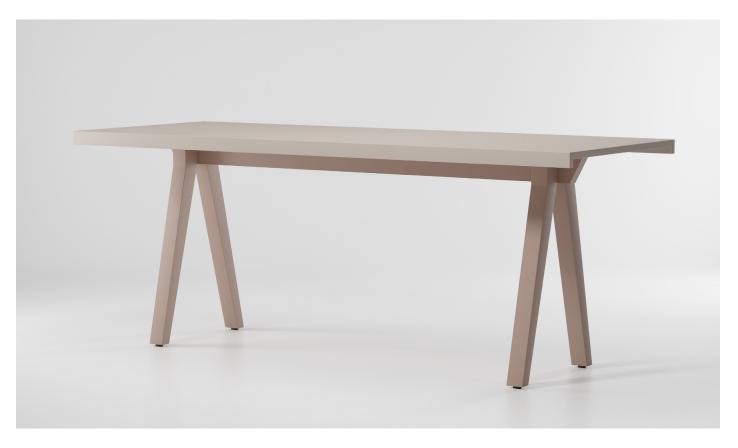

# Dining High Table 10 Guests 270 Alu Legs

1/2

Kettal Vieques is a collection characterised by the combination of an aluminium frame with a new and revolutionary three-dimensional fabric, Nido d"Ape, with exceptional technical features, created especially for this collection and exclusively for Kettal. cm/inch