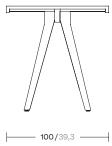

# Dining High Table 10 Guests 270 Alu Legs

1/2

Kettal Vieques is a collection characterised by the combination of an aluminium frame with a new and revolutionary three-dimensional fabric, Nido d"Ape, with exceptional technical features, created especially for this collection and exclusively for Kettal. cm/inch