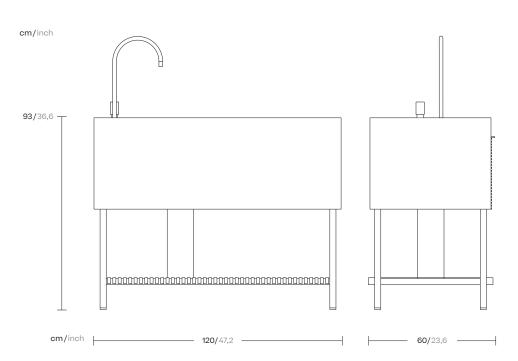

### Sink top

Designer Kettal Studio Collection Kitchen Reference KSA602200

1/3

This modular kitchen structure offers infinite solutions. An aluminium supporting frame can be teamed with a number Materials of stoneware modules in various combinations whilst maintaining its authentic linear design.

## Sink top

Designer Kettal Studio Collection Kitchen

Reference KSA602200

Other Characteristics

L Adjustable legs Colour Options

Top Colour Options

Ceramics

Wood