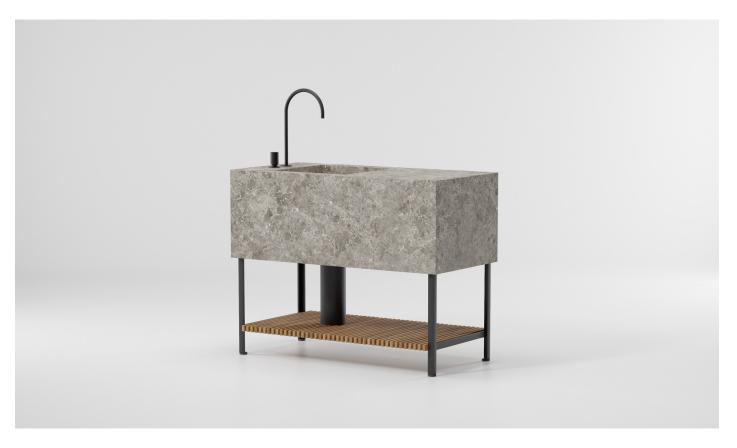

### Sink top

Designer Kettal Studio Collection Kitchen Reference KSA602200

1/3

This modular kitchen structure offers infinite solutions. An aluminium supporting frame can be teamed with a number Materials of stoneware modules in various combinations whilst maintaining its authentic linear design.

This design features clean, smooth surfaces, with no corners, for easy cleaning and maintenance.

## Sink top

Designer Kettal Studio Collection Kitchen

Reference KSA602200

Other Characteristics

L Adjustable legs Colour Options

Top Colour Options

Ceramics

Wood

Includes matte black faucet and water heater. The installation requires a water inlet and water water otlet. The client must provide these services.

CM2

Ceppo di Gre 881

Du Gent Grey СМЗ

Neutral Caliza CM4