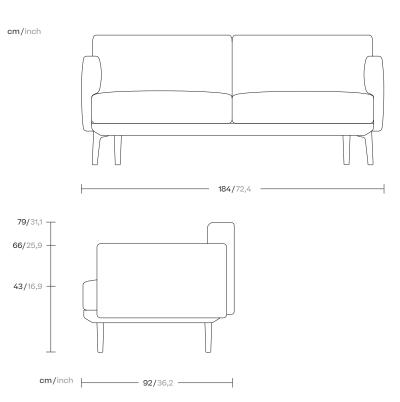

### 2 Seater Sofa

Designer Rodolfo Dordoni Collection Boma Reference KS2500200

1/2

The Boma collection, designed by Rodolfo Dordoni for Kettal, was born from the need of high performances of outdoor environment, without sacrificing the increasing demand for comfort that new products have to face.

### 2 Seater Sofa

Designer Rodolfo Dordoni Collection Boma Reference KS2500200