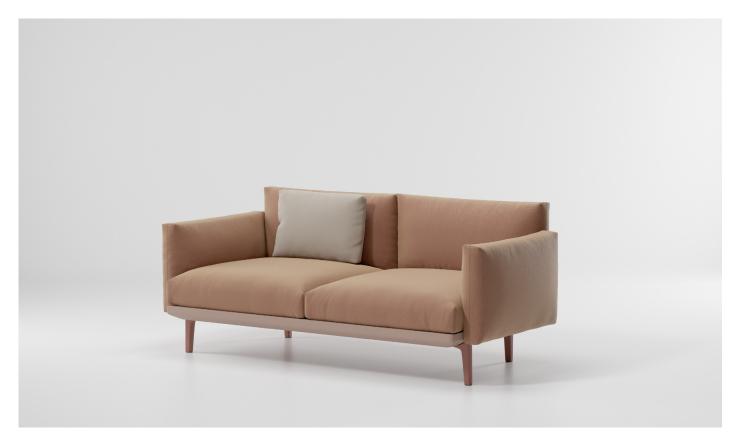

### 2 Seater Sofa

Designer Rodolfo Dordoni Collection Boma Reference KS2500200

1/2

The Boma collection, designed by Rodolfo Dordoni for Kettal, was born from the need of high performances of outdoor environment, without sacrificing the increasing demand for comfort that new products have to face.

Therefore the structure is organized around a frame entirely made of aluminum, capable of hiding in the essentiality of its lines either the quality of the used materials and the chance of easy articulation in different compositions.