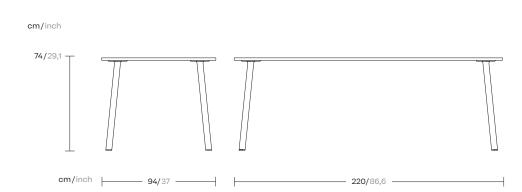

# Village Dining table 220x94 by Jasper Morrison

# kettal

Collection Village Reference KS1300600

1/3

A collection for all outdoor situations, from village house to grand café. The lightweight aluminium structure allows easy handling while the neutral language of it's form takes nothing away from the scenery. This chair pays respect to the long standing codes of metal stacking outdoor chairs while gently refreshing the look.