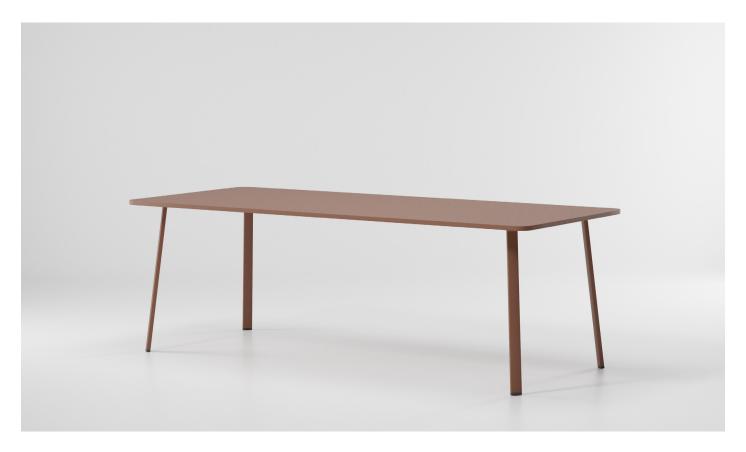

# Village Dining table 220x94 by Jasper Morrison

# kettal

Collection Village Reference KS1300600

1/3

A collection for all outdoor situations, from village house to grand café. The lightweight aluminium structure allows easy handling while the neutral language of it's form takes nothing away from the scenery. This chair pays respect to the long standing codes of metal stacking outdoor chairs while gently refreshing the look.