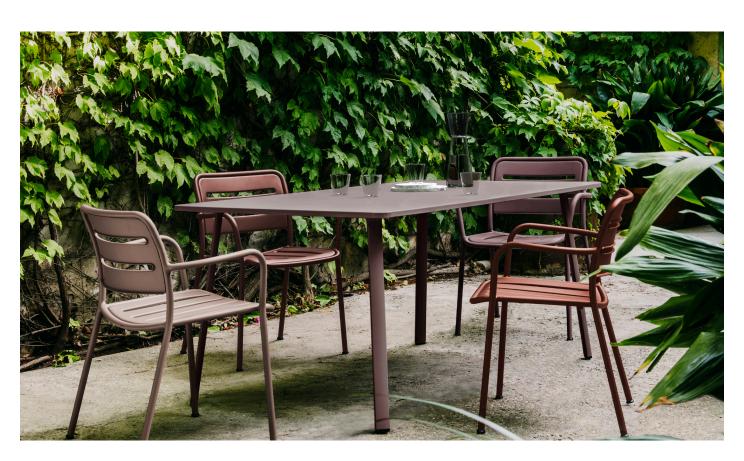

# Village Dining table 220x94 by Jasper Morrison

# kettal

Collection Village Reference KS1300600

1/3

A collection for all outdoor situations, from village house to grand café. The lightweight aluminium structure allows easy handling while the neutral language of it's form takes nothing away from the scenery. This chair pays respect to the long standing codes of metal stacking outdoor chairs while gently refreshing the look.