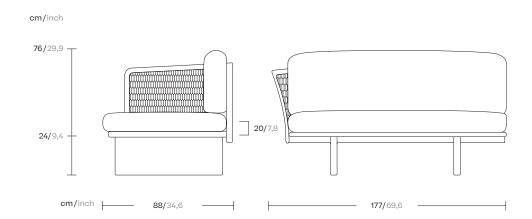

Mesh
Right corner module
"End"
(1 Side connection)
by Patricia Urquiola

# kettal

Collection Mesh Reference KS1700300

1/2

Kettal Mesh collection recalls architectural facades, which filter the surrounding environment without stopping the light and air flow. Industrial and natural materials, hard and soft surfaces, transparent and solid volumes are putted face to face in order to create this family of outdoor furniture based in contrasts.