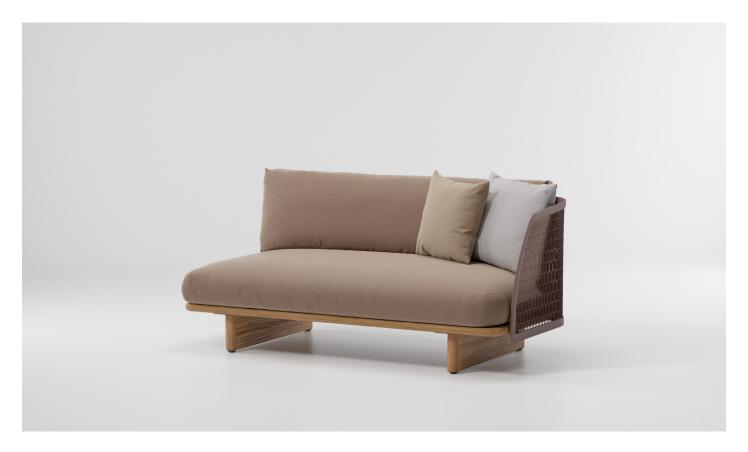

Mesh
Right corner module
"End"
(1 Side connection)
by Patricia Urquiola

# kettal

Collection Mesh Reference KS1700300

1/2

Kettal Mesh collection recalls architectural facades, which filter the surrounding environment without stopping the light and air flow. Industrial and natural materials, hard and soft surfaces, transparent and solid volumes are putted face to face in order to create this family of outdoor furniture based in contrasts.