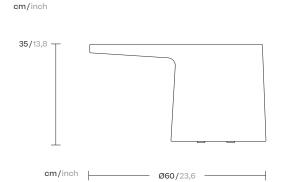

Giro Low Side table, by Vincent Van Duysen

## kettal

1/2

Giro is a collection which can blend into interiors and exteriors due to its tactility and pure lines. In Giro, we have some variety of shapes, textures and materials (see the difference between the seating items and the coffee and side tables). And still all the items merge harmoniously together to create a warm, tactile and pleasant atmosphere.







## kettal

Designer Vincent Van Duysen Collection Giro Reference KS7400900

2/2

## Maintenance

We suggest to treat our Giro Side table as a product made of natural stone or marble. We suggest not to use:

- Abrasive sponges
- Corrosive detergents
- Limescale removers
- Bleach (if in solution > 10%)
- Ammonia (if in solution > 10%)
- Vinegar
- Abrasive pastes

The quick removal of stains guarantees a better maintenance of the products.

## Finishes

<u>Click here</u> or scan the following QR code.