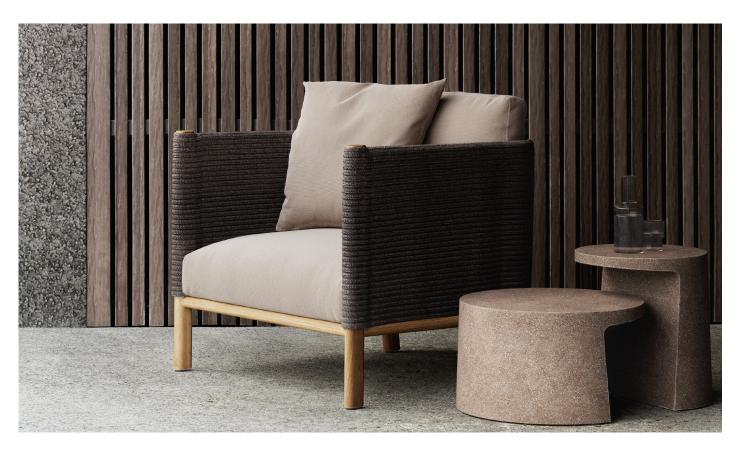

## kettal

1/2

Giro is a collection which can blend into interiors and exteriors due to its tactility and pure lines. In Giro, we have some variety of shapes, textures and materials (see the difference between the seating items and the coffee and side tables). And still all the items merge harmoniously together to create a warm, tactile and pleasant atmosphere.