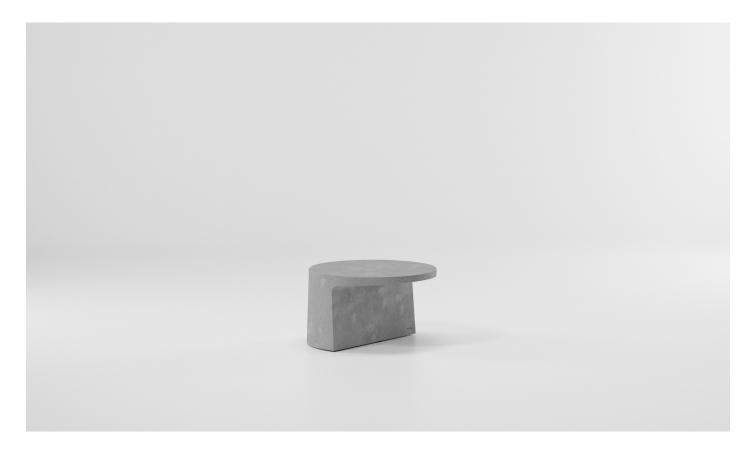

Giro Low Side table, by Vincent Van Duysen

## kettal

1/2

Giro is a collection which can blend into interiors and exteriors due to its tactility and pure lines. In Giro, we have some variety of shapes, textures and materials (see the difference between the seating items and the coffee and side tables). And still all the items merge harmoniously together to create a warm, tactile and pleasant atmosphere.