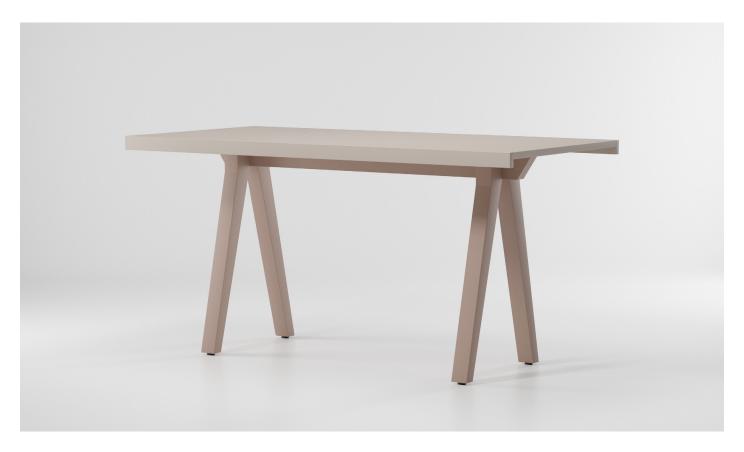

Vieques
Dining High Table
8 Guests 210 Alu Legs
by Patricia Urquiola

## kettal

Designer Patricia Urquiola Collection Vieques Reference KS4103100

1/2

Kettal Vieques is a collection characterised by the combination of an aluminium frame with a new and revolutionary three-dimensional fabric, Nido d'Ape, with exceptional technical features, created especially for this collection and exclusively for Kettal.