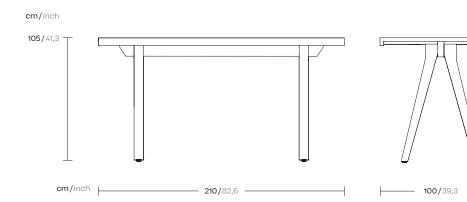

Vieques
Dining High Table
8 Guests 210 Alu Legs
by Patricia Urquiola

## kettal

Designer Patricia Urquiola Collection Vieques Reference KS4103100

1/2

Kettal Vieques is a collection characterised by the combination of an aluminium frame with a new and revolutionary three-dimensional fabric, Nido d'Ape, with exceptional technical features, created especially for this collection and exclusively for Kettal.