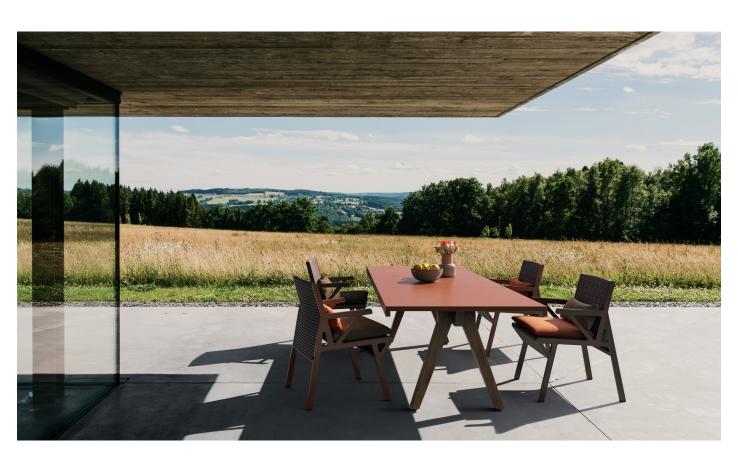

Vieques
Dining High Table
8 Guests 210 Alu Legs
by Patricia Urquiola

## kettal

Designer Patricia Urquiola Collection Vieques Reference KS4103100

1/2

Kettal Vieques is a collection characterised by the combination of an aluminium frame with a new and revolutionary three-dimensional fabric, Nido d'Ape, with exceptional technical features, created especially for this collection and exclusively for Kettal.