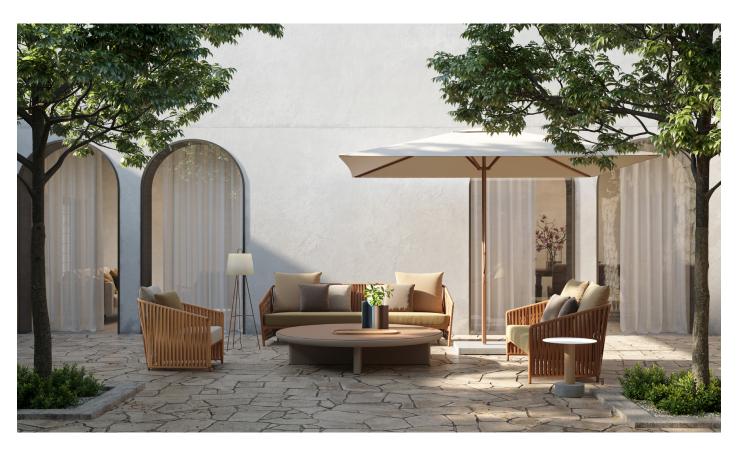

# kettal

1/2

The new Bitta Lounge features a gentle, rounded design with sizes and proportions appropriate for small spaces. Thanks to its lightness and design it is ideal for public and residential areas, with seat and backrest cushions for greater ergonomic comfort.