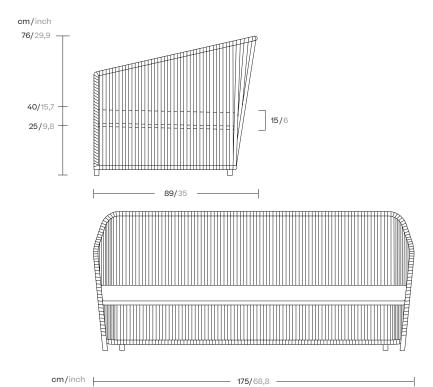

# kettal

1/2

The new Bitta Lounge features a gentle, rounded design with sizes and proportions appropriate for small spaces. Thanks to its lightness and design it is ideal for public and residential areas, with seat and backrest cushions for greater ergonomic comfort.