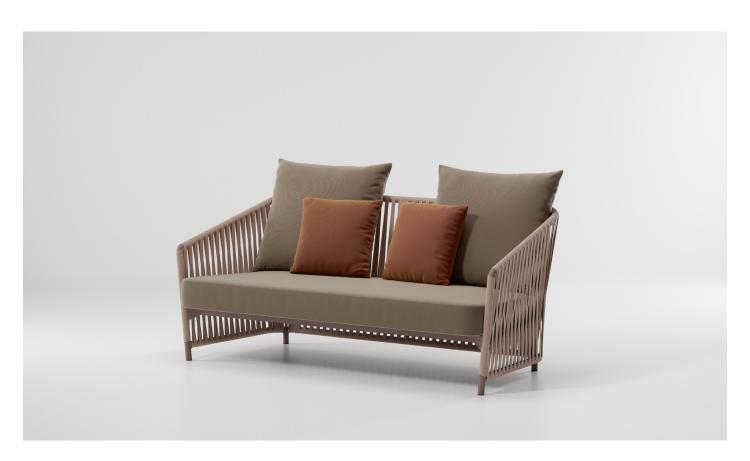

# kettal

1/2

The new Bitta Lounge features a gentle, rounded design with sizes and proportions appropriate for small spaces. Thanks to its lightness and design it is ideal for public and residential areas, with seat and backrest cushions for greater ergonomic comfort.