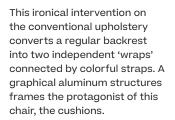

Roll Centre table Ø90 by Patricia Urquiola

# kettal

1/2







## kettal

#### Maintenance

Clean with mild soap using a sponge or cloth. Be gentle during the cleaning process; avoid aggressive scrubbing of the fabric. After cleaning, ensure you remove any excess soap.

For stubborn stains, use diluted household bleach. Act promptly to clean stains; the longer they linger, the more challenging they become to remove.

After cleaning, steam iron the fabric using only steam. Be cautious not to place the iron directly on the fabric, as it may cause damage.

#### Finishes

<u>Click here</u> or scan the following QR code.





### kettal