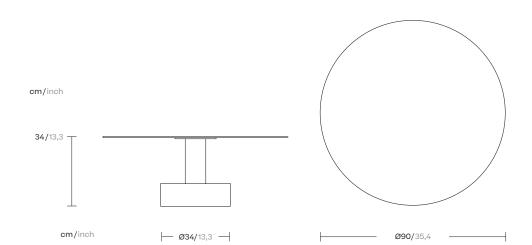

Roll Centre table Ø90 by Patricia Urquiola

# kettal

1/2







## kettal

#### Maintenance

Clean with mild soap using a sponge or cloth. Be gentle during the cleaning process; avoid aggressive scrubbing of the fabric. After cleaning, ensure you remove any excess soap.

For stubborn stains, use diluted household bleach. Act promptly to clean stains; the longer they linger, the more challenging they become to remove.

After cleaning, steam iron the fabric using only steam. Be cautious not to place the iron directly on the fabric, as it may cause damage.

#### Finishes

<u>Click here</u> or scan the following QR code.





### kettal