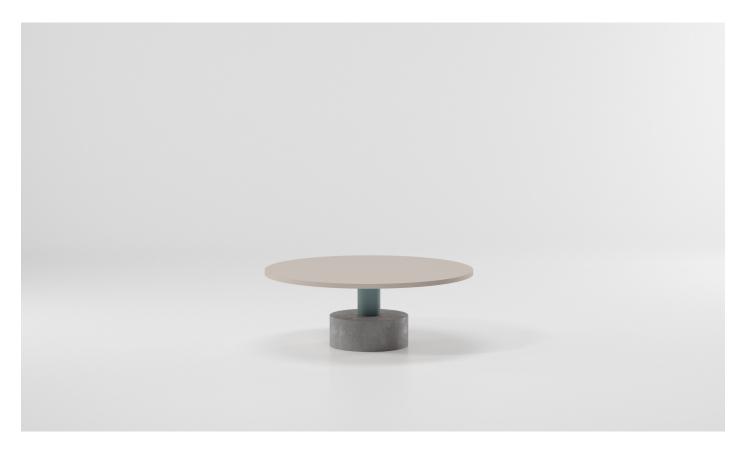

Roll Centre table Ø90 by Patricia Urquiola

# kettal

1/2







## kettal

#### Maintenance

Clean with mild soap using a sponge or cloth. Be gentle during the cleaning process; avoid aggressive scrubbing of the fabric. After cleaning, ensure you remove any excess soap.

For stubborn stains, use diluted household bleach. Act promptly to clean stains; the longer they linger, the more challenging they become to remove.

After cleaning, steam iron the fabric using only steam. Be cautious not to place the iron directly on the fabric, as it may cause damage.

#### Finishes

<u>Click here</u> or scan the following QR code.





### kettal