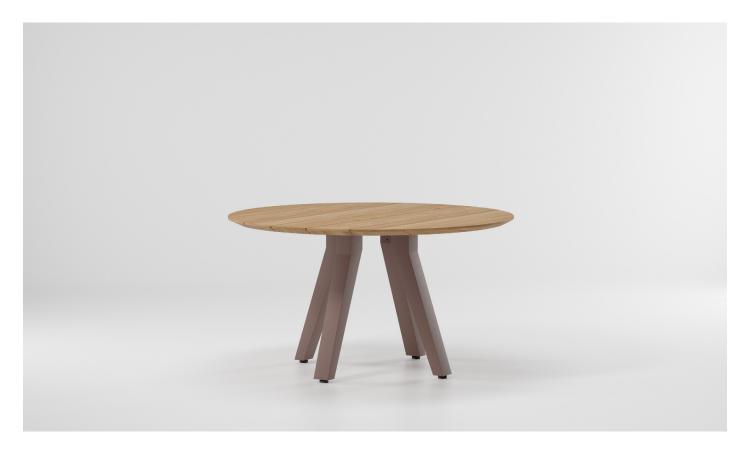

Vieques Dining table Ø135 aluminium by Patricia Urquiola

# kettal

Collection Vieques Reference KS4102100

1/2

Kettal Vieques is a collection characterised by the combination of an aluminium frame with a new and revolutionary three-dimensional fabric, Nido d'Ape, with exceptional technical features, created especially for this collection and exclusively for Kettal.