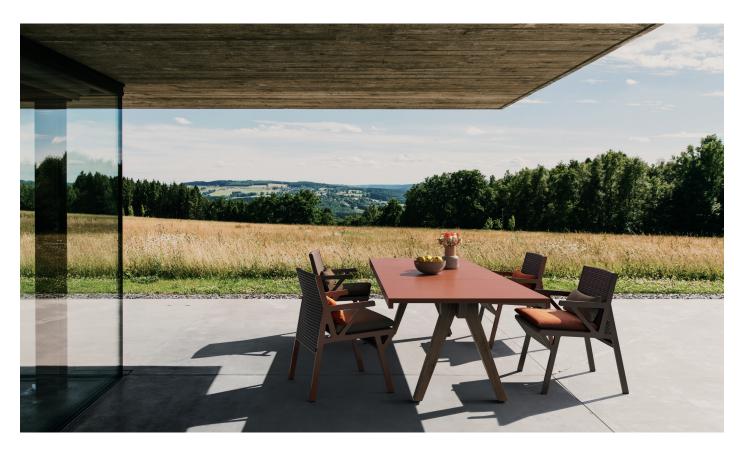

Vieques Dining table Ø135 aluminium by Patricia Urquiola

# kettal

Collection Vieques Reference KS4102100

1/2

Kettal Vieques is a collection characterised by the combination of an aluminium frame with a new and revolutionary three-dimensional fabric, Nido d'Ape, with exceptional technical features, created especially for this collection and exclusively for Kettal.