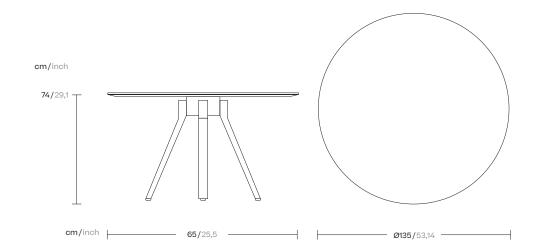

Vieques Dining table Ø135 aluminium by Patricia Urquiola

# kettal

Collection Vieques Reference KS4102100

1/2

Kettal Vieques is a collection characterised by the combination of an aluminium frame with a new and revolutionary three-dimensional fabric, Nido d'Ape, with exceptional technical features, created especially for this collection and exclusively for Kettal.