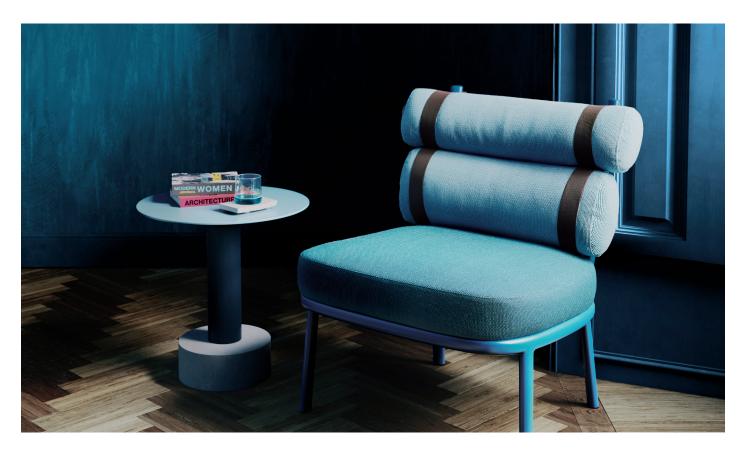

Roll Centre table Ø135 by Patricia Urquiola

# kettal

1/2







## kettal

Designer Patricia Urquiola Collection Roll Reference KS2300700

2/2

#### Maintenance

Clean with mild soap using a sponge or cloth. Be gentle during the cleaning process; avoid aggressive scrubbing of the fabric. After cleaning, ensure you remove any excess soap.

For stubborn stains, use diluted household bleach. Act promptly to clean stains; the longer they linger, the more challenging they become to remove.

After cleaning, steam iron the fabric using only steam. Be cautious not to place the iron directly on the fabric, as it may cause damage.

#### Finishes

<u>Click here</u> or scan the following QR code.





### kettal