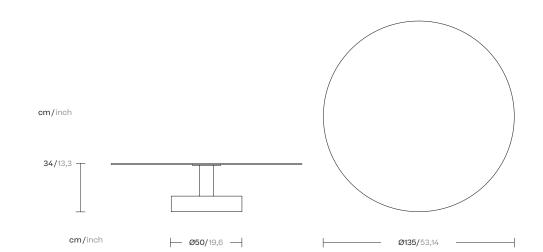

Roll Centre table Ø135 by Patricia Urquiola

# kettal

1/2







## kettal

Designer Patricia Urquiola Collection Roll Reference KS2300700

2/2

#### Maintenance

Clean with mild soap using a sponge or cloth. Be gentle during the cleaning process; avoid aggressive scrubbing of the fabric. After cleaning, ensure you remove any excess soap.

For stubborn stains, use diluted household bleach. Act promptly to clean stains; the longer they linger, the more challenging they become to remove.

After cleaning, steam iron the fabric using only steam. Be cautious not to place the iron directly on the fabric, as it may cause damage.

#### Finishes

<u>Click here</u> or scan the following QR code.





### kettal