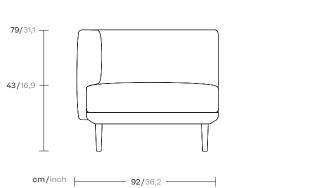

Boma
Right corner 2 seater
"connection"
by Rodolfo Dordoni

## 2 seater "connection"

The Boma collection, designed by Rodolfo Dordoni for Kettal, was born from the need of high performances of outdoor environment, without sacrificing the increasing demand for comfort that new products have to face.

Therefore the structure is organized around a frame entirely made of aluminum, capable of hiding in the essentiality of its lines either the quality of the used materials and the chance of easy articulation in different compositions.