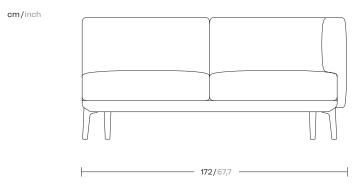

Boma
Right corner 2 seater
"connection"
by Rodolfo Dordoni

## 2 seater "connection"

The Boma collection, designed by Rodolfo Dordoni for Kettal, was born from the need of high performances of outdoor environment, without sacrificing the increasing demand for comfort that new products have to face.

Therefore the structure is organized around a frame entirely made of aluminum, capable of hiding in the essentiality of its lines either the quality of the used materials and the chance of easy articulation in different compositions.