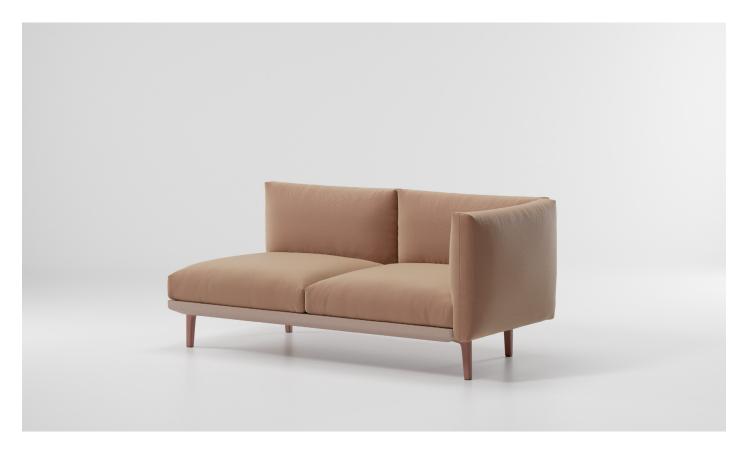

Boma
Right corner 2 seater
"connection"
by Rodolfo Dordoni

## 2 seater "connection"

The Boma collection, designed by Rodolfo Dordoni for Kettal, was born from the need of high performances of outdoor environment, without sacrificing the increasing demand for comfort that new products have to face.

Therefore the structure is organized around a frame entirely made of aluminum, capable of hiding in the essentiality of its lines either the quality of the used materials and the chance of easy articulation in different compositions.