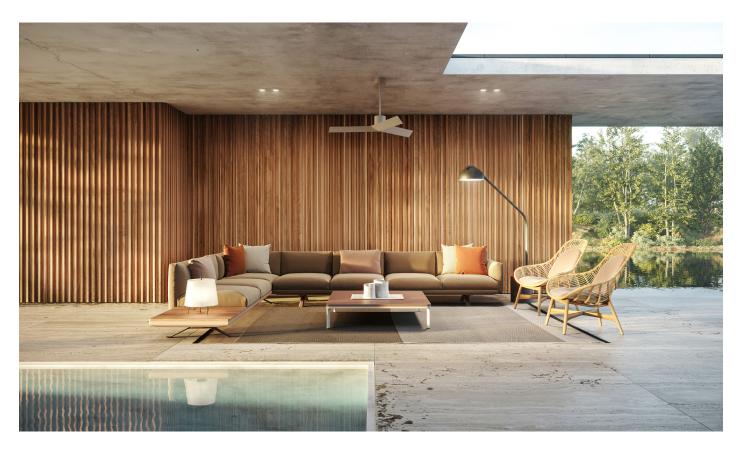

## 2 seater "connection"

The Boma collection, designed by Rodolfo Dordoni for Kettal, was born from the need of high performances of outdoor environment, without sacrificing the increasing demand for comfort that new products have to face.

Therefore the structure is organized around a frame entirely made of aluminum, capable of hiding in the essentiality of its lines either the quality of the used materials and the chance of easy articulation in different compositions.