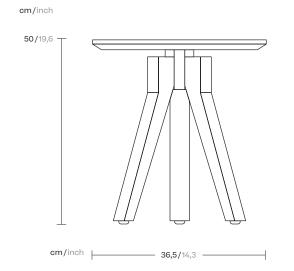

Vieques Side table Ø48 teak by Patricia Urquiola

## kettal

Designer Patricia Urquiola Collection Vieques

Reference KS4101900

2/2