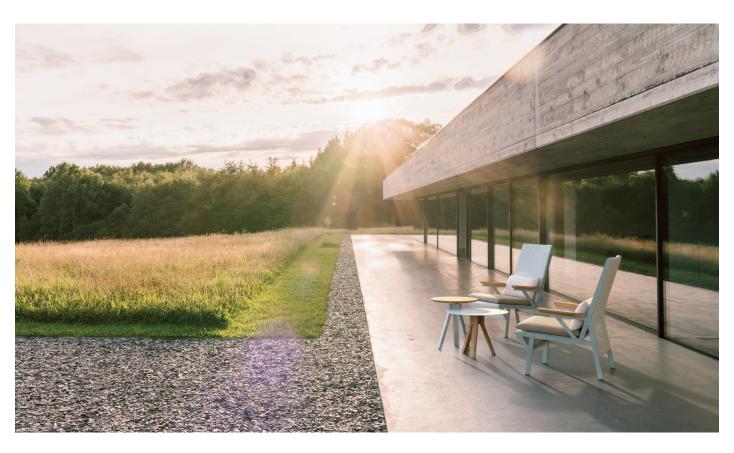

Vieques Side table Ø48 teak by Patricia Urquiola

# kettal

1/2

Kettal Vieques is a collection characterised by the combination of an aluminium frame with a new and revolutionary three-dimensional fabric, Nido d"Ape, with exceptional technical features, created especially for this collection and exclusively for Kettal.

## kettal

Designer Patricia Urquiola Collection Vieques

Reference KS4101900

2/2