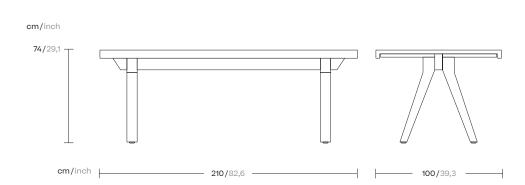

Vieques
Dining table
8 guests teak
by Patricia Urquiola

# kettal

Designer Patricia Urquiola Collection Vieques Reference KS4102600

1/2

Kettal Vieques is a collection characterised by the combination of an aluminium frame with a new and revolutionary three-dimensional fabric, Nido d'Ape, with exceptional technical features, created especially for this collection and exclusively for Kettal.

## kettal

Designer Patricia Urquiola Collection Vieques

Reference KS4102600

2/2