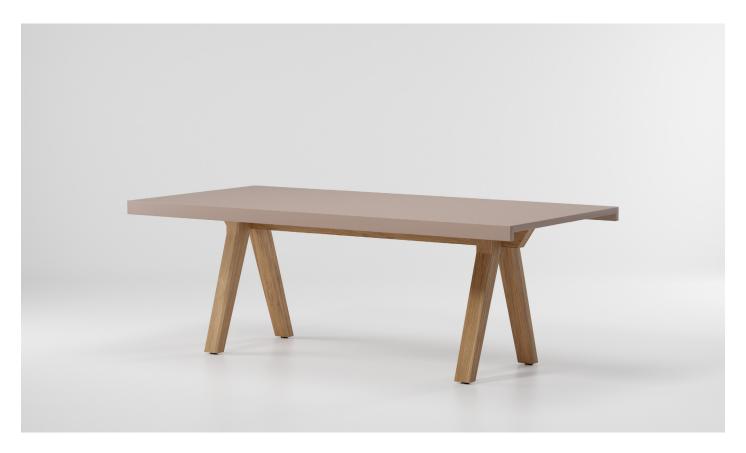

Vieques
Dining table
8 guests teak
by Patricia Urquiola

# kettal

Designer Patricia Urquiola Collection Vieques Reference KS4102600

1/2

Kettal Vieques is a collection characterised by the combination of an aluminium frame with a new and revolutionary three-dimensional fabric, Nido d'Ape, with exceptional technical features, created especially for this collection and exclusively for Kettal.