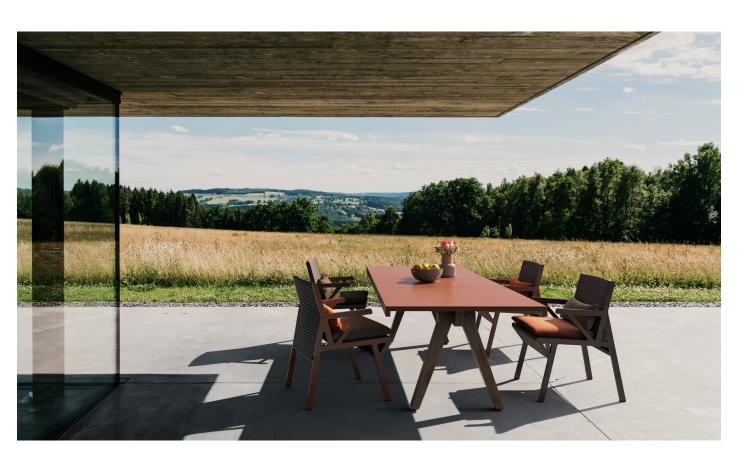

Vieques
Dining table
8 guests teak
by Patricia Urquiola

# kettal

Designer Patricia Urquiola Collection Vieques Reference KS4102600

1/2

Kettal Vieques is a collection characterised by the combination of an aluminium frame with a new and revolutionary three-dimensional fabric, Nido d'Ape, with exceptional technical features, created especially for this collection and exclusively for Kettal.

#### Finishes

<u>Click here</u> or scan the following QR code.

Other Characteristics

Adjustable legs

Underporch