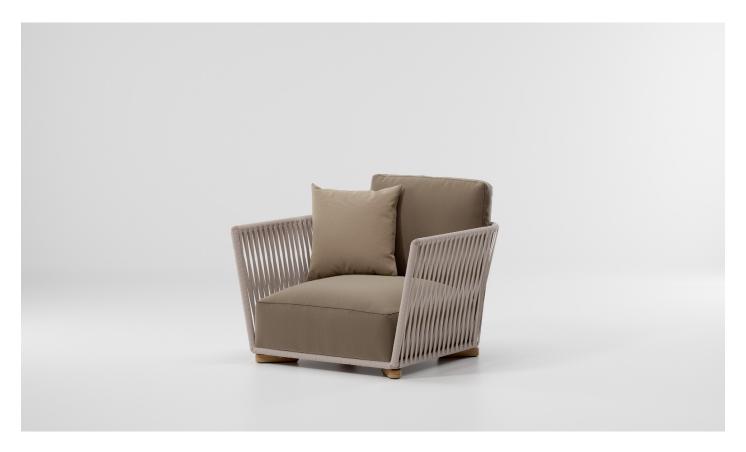

Grand Bitta, Club armchair by Rodolfo Dordoni

# kettal

1/2







## kettal

### Maintenance

Club

armchair

Clean with mild soap using a sponge or cloth. Be gentle during the cleaning process; avoid aggressive scrubbing of the fabric. After cleaning, ensure you remove any excess soap.

For stubborn stains, use diluted household bleach. Act promptly to clean stains; the longer they linger, the more challenging they become to remove.

After cleaning, steam iron the fabric using only steam. Be cautious not to place the iron directly on the fabric, as it may cause damage.

#### Finishes

Designer

Rodolfo Dordoni

Click here or scan the following QR code.





## kettal