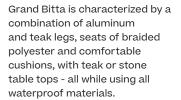

Grand Bitta, Club armchair by Rodolfo Dordoni

# kettal

1/2







## kettal

### Maintenance

Club

armchair

Clean with mild soap using a sponge or cloth. Be gentle during the cleaning process; avoid aggressive scrubbing of the fabric. After cleaning, ensure you remove any excess soap.

For stubborn stains, use diluted household bleach. Act promptly to clean stains; the longer they linger, the more challenging they become to remove.

After cleaning, steam iron the fabric using only steam. Be cautious not to place the iron directly on the fabric, as it may cause damage.

#### Finishes

Designer

Rodolfo Dordoni

Click here or scan the following QR code.





## kettal