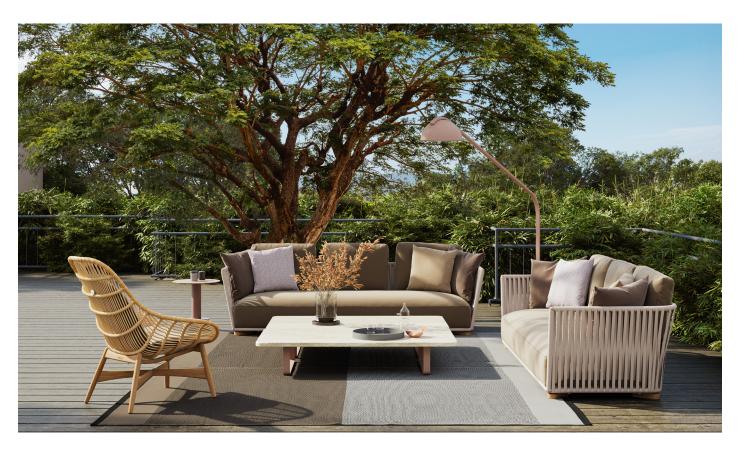

Grand Bitta, Club armchair by Rodolfo Dordoni

# kettal

1/2







## kettal

### Maintenance

Club

armchair

Clean with mild soap using a sponge or cloth. Be gentle during the cleaning process; avoid aggressive scrubbing of the fabric. After cleaning, ensure you remove any excess soap.

For stubborn stains, use diluted household bleach. Act promptly to clean stains; the longer they linger, the more challenging they become to remove.

After cleaning, steam iron the fabric using only steam. Be cautious not to place the iron directly on the fabric, as it may cause damage.

#### Finishes

Designer

Rodolfo Dordoni

Click here or scan the following QR code.





## kettal