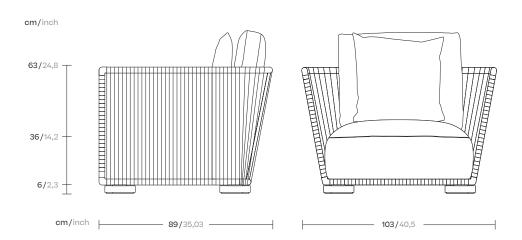

Grand Bitta, Club armchair by Rodolfo Dordoni

# kettal

1/2







## kettal

### Maintenance

Club

armchair

Clean with mild soap using a sponge or cloth. Be gentle during the cleaning process; avoid aggressive scrubbing of the fabric. After cleaning, ensure you remove any excess soap.

For stubborn stains, use diluted household bleach. Act promptly to clean stains; the longer they linger, the more challenging they become to remove.

After cleaning, steam iron the fabric using only steam. Be cautious not to place the iron directly on the fabric, as it may cause damage.

#### Finishes

Designer

Rodolfo Dordoni

Click here or scan the following QR code.





## kettal