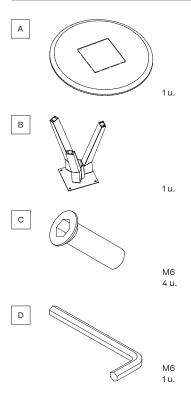

bric, Nido d'Ape, with exceptional technical features, created especially for this collection and exclusively for Kettal.







Collection

Vieques

#### Information

#### **Cleaning Instructions**

Use a soft cloth, warm water and pH neutral detergent. Do not use: acids, ammonia, abrasive powders, window cleaners and so on.

We recommend treating the wood with sealer every three months, or more frequently in the case of hotel and catering establishments. To restore the teak to its original appearance, sand the entire surface and apply the sealer.

If accidental contamination or splashing of strong alkalis or acids occurs, wash the affected area with a large amount of clean water, especially cut-outs or holes and cavities.

This product is suitable for indoor and outdoor.

#### Elements



## Vieques Side table

(1



2