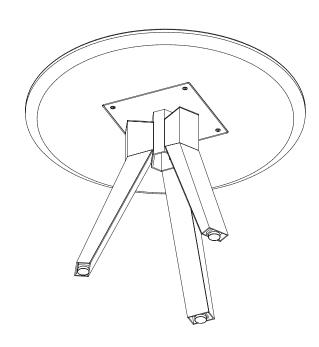

technical features, created especially for this collection and exclusively for Kettal.







Collection

Vieques

#### Information

#### **Cleaning Instructions**

Use a soft cloth, warm water and pH neutral detergent. Do not use: acids, ammonia, abrasive powders, window cleaners and so on.

We recommend treating the wood with sealer every three months, or more frequently in the case of hotel and catering establishments. To restore the teak to its original appearance, sand the entire surface and apply the sealer.

If accidental contamination or splashing of strong alkalis or acids occurs, wash the affected area with a large amount of clean water, especially cut-outs or holes and cavities.

This product is suitable for indoor and outdoor.

#### Elements



## Vieques Side table

(1



2