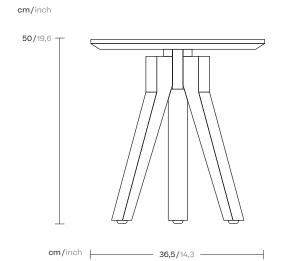

Vieques Side table Assembly instructions

# kettal

### Vieques Side table

#### Description

Vieques is a collection characterised by the combination of an aluminium frame with a new and revolutionary three-dimensional fabric, Nido d'Ape, with exceptional technical features, created especially for this collection and exclusively for Kettal.







Collection

Vieques

#### Information

#### **Cleaning Instructions**

Use a soft cloth, warm water and pH neutral detergent. Do not use: acids, ammonia, abrasive powders, window cleaners and so on.

We recommend treating the wood with sealer every three months, or more frequently in the case of hotel and catering establishments. To restore the teak to its original appearance, sand the entire surface and apply the sealer.

If accidental contamination or splashing of strong alkalis or acids occurs, wash the affected area with a large amount of clean water, especially cut-outs or holes and cavities.

This product is suitable for indoor and outdoor.

#### Elements



## Vieques Side table

(1



2