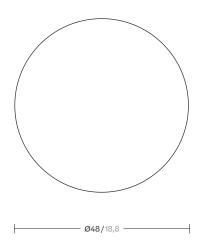

Vieques Side table Assembly instructions

# kettal

### Vieques Side table

#### Description

Vieques is a collection characterised by the combination of an aluminium frame with a new and revolutionary three-dimensional fabric, Nido d'Ape, with exceptional technical features, created especially for this collection and exclusively for Kettal.







Collection

Vieques

#### Information

#### **Cleaning Instructions**

Use a soft cloth, warm water and pH neutral detergent. Do not use: acids, ammonia, abrasive powders, window cleaners and so on.

We recommend treating the wood with sealer every three months, or more frequently in the case of hotel and catering establishments. To restore the teak to its original appearance, sand the entire surface and apply the sealer.

If accidental contamination or splashing of strong alkalis or acids occurs, wash the affected area with a large amount of clean water, especially cut-outs or holes and cavities.

This product is suitable for indoor and outdoor.

#### Elements



## Vieques Side table

(1



2