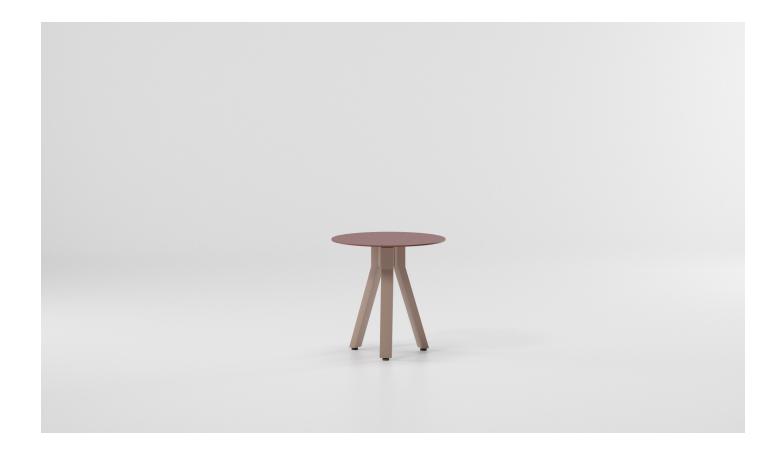

### Vieques Side table

#### Description

Vieques is a collection characterised by the combination of an aluminium frame with a new and revolutionary three-dimensional fabric, Nido d'Ape, with exceptional technical features, created especially for this collection and exclusively for Kettal.