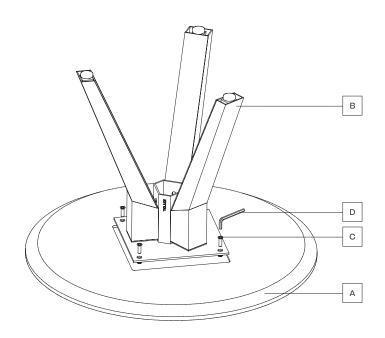

ional technical features, created especially for this collection and exclusively for Kettal.







Collection

Vieques

#### Information

#### **Cleaning Instructions**

Use a soft cloth, warm water and pH neutral detergent. Do not use: acids, ammonia, abrasive powders, window cleaners and so on.

We recommend treating the wood with sealer every three months, or more frequently in the case of hotel and catering establishments. To restore the teak to its original appearance, sand the entire surface and apply the sealer.

If accidental contamination or splashing of strong alkalis or acids occurs, wash the affected area with a large amount of clean water, especially cut-outs or holes and cavities.

This product is suitable for indoor and outdoor.

#### Elements



## Vieques Side table

(1



2